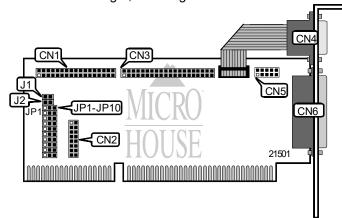

| CONNECTIONS                           |          |                                    |          |  |
|---------------------------------------|----------|------------------------------------|----------|--|
| Function                              | Location | Function                           | Location |  |
| 34-pin cable connector - floppy drive | CN1      | 10-pin serial port 2 - internal    | CN5      |  |
| 16-pin game port                      | CN2      | 25-pin parallel port - external    | CN6      |  |
| 40-pin IDE(AT) connector              | CN3      | 4-pin connector - drive active LED | J2       |  |
| 9-pin serial port 1 - external        | CN4      |                                    |          |  |

| USER CONFIGURABLE SETTINGS       |       |                   |  |  |
|----------------------------------|-------|-------------------|--|--|
| Function                         | Label | Position          |  |  |
| IOCHRDY signal                   | J1    | Unidentified      |  |  |
| Serial port 2 COM 2(2F8h) select | JP1   | Pins 1 & 2 closed |  |  |
| Serial port 2 COM 4(2E8h) select | JP1   | Pins 2 & 3 closed |  |  |
| Serial port 2 enabled            | JP2   | Pins 1 & 2 closed |  |  |
| Serial port 2 disabled           | JP2   | Pins 2 & 3 closed |  |  |
| Game port enabled                | JP3   | Pins 1 & 2 closed |  |  |
| Game port disabled               | JP3   | Pins 2 & 3 closed |  |  |
| Serial port 1 COM 1(3F8h) select | JP4   | Pins 1 & 2 closed |  |  |
| Serial port 1 COM 3(3E8h) select | JP4   | Pins 2 & 3 closed |  |  |
| Parallel port is LPT2(378h)      | JP5   | Pins 1 & 2 closed |  |  |
| Parallel port is LPT3(278h)      | JP5   | Pins 2 & 3 closed |  |  |
| Serial port 1 enabled            | JP6   | Pins 1 & 2 closed |  |  |
| Serial port 1 disabled           | JP6   | Pins 2 & 3 closed |  |  |
| Floppy drive interface enabled   | JP7   | Pins 1 & 2 closed |  |  |
| Floppy drive interface disabled  | JP7   | Pins 2 & 3 closed |  |  |
| IDE(AT) interface is primary     | JP8   | Pins 2 & 3 closed |  |  |
| IDE(AT) interface is secondary   | JP8   | Pins 1 & 2 closed |  |  |
| IDE(AT) interface enabled        | JP9   | Pins 1 & 2 closed |  |  |
| IDE(AT) interface disabled       | JP9   | Pins 2 & 3 closed |  |  |
| Parallel port enabled            | JP10  | Pins 1 & 2 closed |  |  |
| Parallel port disabled           | JP10  | Pins 2 & 3 closed |  |  |