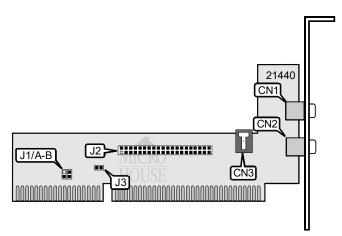

| CONNECTIONS  |       |                      |       |  |
|--------------|-------|----------------------|-------|--|
| Function     | Label | Function             | Label |  |
| Unidentified | CN1   | Audio - CD-ROM IDE   | CN3   |  |
| Unidentified | CN2   | 40-pin IDE interface | J2    |  |

| I/O ADDRESS SELECTION                         |        |  |  |
|-----------------------------------------------|--------|--|--|
| Setting                                       | J3     |  |  |
| 170h enabled                                  | Closed |  |  |
| Note: Other settings for J3 are unidentified. |        |  |  |

| INTERRUPT SELECTION |        |        |  |  |
|---------------------|--------|--------|--|--|
| IRQ                 | J1/A   | J1/B   |  |  |
| IRQ10               | Open   | Closed |  |  |
| IRQ15               | Closed | Open   |  |  |