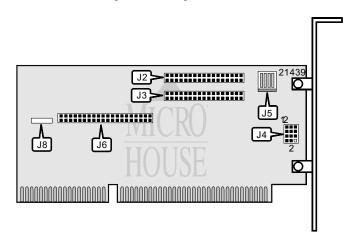

## GSI, INC. MODEL 21 (1533-21-09-1)

Card Type Hard Drives supported Floppy drives supported

Data Bus Card Size Hard drive controller Two EIDE drives

Four 360KB, 720KB, 1.2MB, 1.44MB or 2.88MB drives

16-bit ISA

Half-length, half-height

| CONNECTIONS                                                                                          |       |                       |       |  |
|------------------------------------------------------------------------------------------------------|-------|-----------------------|-------|--|
| Function                                                                                             | Label | Function              | Label |  |
| 34-pin secondary floppy connector                                                                    | J2    | 40-pin EIDE connector | J6    |  |
| 34-pin primary floppy connector                                                                      | J3    | Drive active LED      | J8    |  |
| Auxiliary power connector                                                                            | J5    |                       |       |  |
| Note: J2 supports 2.88MB as well as standard floppy drives. J3 supports only standard floppy drives. |       |                       |       |  |

| USER CONFIGURABLE SETTINGS          |       |                   |  |
|-------------------------------------|-------|-------------------|--|
| Function                            | Label | Position          |  |
| í Factory configured - do not alter | J4    | Pins 1 & 2 open   |  |
| í Factory configured - do not alter | J4    | Pins 2 & 3 open   |  |
| í Primary mode enabled              | J4    | Pins 5 & 6 closed |  |
| Secondary mode enabled              | J4    | Pins 4 & 5 closed |  |

Note: Primary mode selects IRQ 14, I/O address 1F0h & 3F6h for hard drives, IRQ 6, DMA 2, I/O address 3F0h for floppy drives

Secondary mode selects IRQ 15, I/O address 170h & 376h for hard drives, IRQ 6, DMA 2, I/O address 370h for floppy drives.

| BIOS ADDRESS SELECTION |                            |  |  |
|------------------------|----------------------------|--|--|
| Address                | J4                         |  |  |
| C8000h                 | Pins 7 & 8, 10 & 11 closed |  |  |
| CC000h                 | Pins 7 & 8, 11 & 12 closed |  |  |
| D0000h                 | Pins 8 & 9, 10 & 11 closed |  |  |
| E0000h                 | Pins 8 & 9, 11 & 12 closed |  |  |