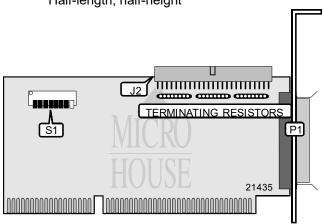

## NEC TECHNOLOGIES, INC. FD 1610MNEC (CD-AT160)

Card Type Hard Drives supported Floppy drives supported Data Bus Card Size Hard drive controller Up to 7 SCSI devices None 16-bit ISA Half-length, half-height

| CONNECTIONS                      |       |                                  |       |  |  |
|----------------------------------|-------|----------------------------------|-------|--|--|
| Function                         | Label | Function                         | Label |  |  |
| 50-pin SCSI connector - internal | J2    | 25-pin SCSI connector - external | P1    |  |  |