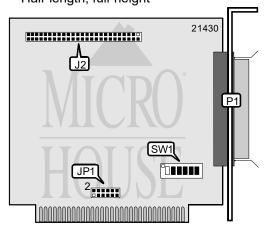

## NEC TECHNOLOGIES, INC. T-100 (CD-XT001)

Card Type Hard Drives supported Floppy drives supported Data Bus Card Size Hard drive controller Up to 7 SCSI devices None 8-bit ISA Half-length, full-height

| CONNECTIONS                      |       |                                  |       |
|----------------------------------|-------|----------------------------------|-------|
| Function                         | Label | Function                         | Label |
| 50-pin SCSI connector - internal | J2    | 25-pin SCSI connector - external | P1    |