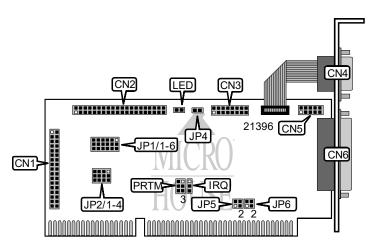

## **BIOTEQ** IODE-3298WEI

Data Bus Card Size 16-bit ISA

Hard Drives supported

Half-length, half-height card

Two IDE (AT) drives
Two 360KB, 720KB, 1.2MB, or 1.44MB drives Floppy drives supported

| CONNECTIONS                           |          |                                    |          |  |
|---------------------------------------|----------|------------------------------------|----------|--|
| Function                              | Location | Function                           | Location |  |
| 34-pin cable connector - floppy drive | CN1      | 10-pin serial port 2 - internal    | CN5      |  |
| 40-pin IDE(AT) connector              | CN2      | 25-pin parallel port - external    | CN6      |  |
| 16-pin game port                      | CN3      | 2-pin connector - drive active LED | LED      |  |
| 9-pin serial port 1 - external        | CN4      |                                    |          |  |

| USER CONFIGURABLE SETTINGS   |       |                   |
|------------------------------|-------|-------------------|
| Function                     | Label | Position          |
| í Parallel port IRQ 7 select | IRQ   | Pins 1 & 2 closed |
| Parallel port IRQ 5 select   | IRQ   | Pins 2 & 3 closed |
| í Game port enabled          | JP4   | Closed            |
| Game port disabled           | JP4   | Open              |

|          | HDD PORT SELECTION |                   |
|----------|--------------------|-------------------|
| Setting  | JP2/1              | JP2/2             |
| 170h     | Pins 1 & 2 closed  | Pins 2 & 3 closed |
| 1F0h     | Pins 1 & 2 closed  | Pins 1 & 2 closed |
| Disabled | Pins 2 & 3 closed  | N/A               |

| FDD PORT SELECTION         |                   |                   |  |
|----------------------------|-------------------|-------------------|--|
| Setting                    | JP2/1             | JP2/2             |  |
| Order is normal (A:, B:)   | Pins 1 & 2 closed | Pins 1 & 2 closed |  |
| Order is reversed (B:, A:) | Pins 1 & 2 closed | Pins 2 & 3 closed |  |
| Disabled                   | Pins 2 & 3 closed | N/A               |  |

## BIOTEQ IODE-3298WEI

... Continued from last page

| PARALLEL PORT ADDRESS SELECTION |                   |                   |  |
|---------------------------------|-------------------|-------------------|--|
| Setting                         | JP1/5             | JP1/6             |  |
| LPT1 (378h)                     | Pins 1 & 2 closed | Pins 1 & 2 closed |  |
| LPT2 (278h)                     | Pins 1 & 2 closed | Pins 2 & 3 closed |  |
| LPT3 (3BCh)                     | Pins 2 & 3 closed | Pins 2 & 3 closed |  |
| Disabled                        | Pins 2 & 3 closed | Pins 1 & 2 closed |  |

| SERIAL PORT 1 ADDRESS SELECTION |                   |                   |  |
|---------------------------------|-------------------|-------------------|--|
| Setting                         | JP1/1             | JP1/2             |  |
| COM1 (3F8h)                     | Pins 1 & 2 closed | Pins 1 & 2 closed |  |
| COM3 (3E8h)                     | Pins 1 & 2 closed | Pins 2 & 3 closed |  |
| COM4 (2E8h)                     | Pins 2 & 3 closed | Pins 2 & 3 closed |  |
| Disabled                        | Pins 2 & 3 closed | Pins 1 & 2 closed |  |

| SERIAL PORT 2 ADDRESS SELECTION |                   |                   |  |
|---------------------------------|-------------------|-------------------|--|
| Setting                         | JP1/3             | JP1/4             |  |
| COM2 (2F8h)                     | Pins 1 & 2 closed | Pins 1 & 2 closed |  |
| COM3 (3E8h)                     | Pins 1 & 2 closed | Pins 2 & 3 closed |  |
| COM4 (2E8h)                     | Pins 2 & 3 closed | Pins 2 & 3 closed |  |
| Disabled                        | Pins 2 & 3 closed | Pins 1 & 2 closed |  |

| PARALLEL PORT MODE SELECTION |                   |                   |                   |                   |
|------------------------------|-------------------|-------------------|-------------------|-------------------|
| Setting                      | JP3/2             | JP3/3             | JP/5              | JP/6              |
| Standard                     | Pins 1 & 2 closed |
| EPP                          | Pins 2 & 3 closed | Pins 1 & 2 closed | Pins 1 & 2 closed | Pins 1 & 2 closed |
| ECP                          | Pins 1 & 2 closed | Pins 2 & 3 closed | Pins 1 & 3 closed | Pins 1 & 3 closed |