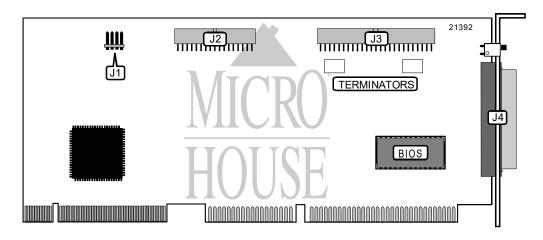

| CONNECTIONS                           |          |                                  |          |  |
|---------------------------------------|----------|----------------------------------|----------|--|
| Function                              | Location | Function                         | Location |  |
| 4-pin connector - drive active LED    | J1       | 50-pin SCSI connector - internal | J3       |  |
| 34-pin cable connector - floppy drive | J2       | 50-pin SCSI connector - external | J4       |  |