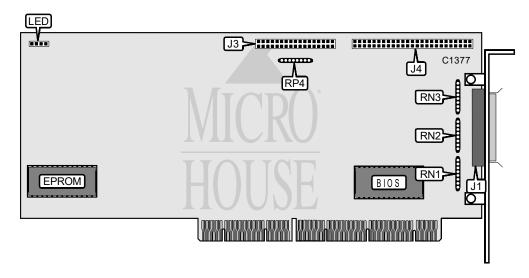

## DATA TECHNOLOGY CORPORATION DTC3292

Data Bus EISA

Card Size Full height, three-quarters length

Hard Drives Supported Up to 7 SCSI-2 devices

Floppy Drives Supported Unidentified

| CONNECTIONS                           |       |                                  |       |  |
|---------------------------------------|-------|----------------------------------|-------|--|
| Function                              | Label | Function                         | Label |  |
| 50-pin SCSI connector - external      | J1    | 50-pin SCSI connector - internal | J4    |  |
| 34-pin cable connector - floppy drive | J3    | 4-pin drive active LED           | LED   |  |