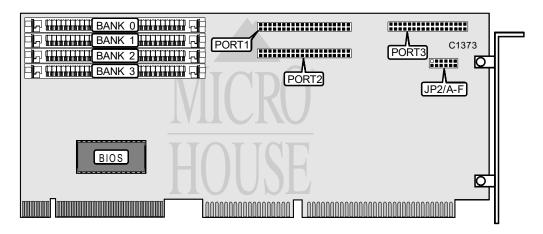

## DATA TECHNOLOGY CORPORATION DTC2277 (ATRONICS VER.)

**Chipset** Atronics ATI-2020 **Maximum Onboard Memory** Unidentified

Data Bus32-bit VESA local busCard SizeFull height, full lengthHard Drives SupportedFour IDE-AT devices

Floppy Drives Supported Unidentified

|                                    | CONNE | CTIONS                                |       |
|------------------------------------|-------|---------------------------------------|-------|
| Function                           | Label | Function                              | Label |
| 40-pin primary IDE(AT) connector   | PORT1 | 34-pin cable connector - floppy drive | PORT3 |
| 40-pin secondary IDE(AT) connector | PORT2 |                                       |       |

| USER CONFIGURABLE SETTINGS          |       |          |
|-------------------------------------|-------|----------|
| Setting                             | Label | Position |
| í Factory configured - do not alter | JP2/D | Open     |
| í Factory configured - do not alter | JP2/E | Closed   |
| í Factory configured - do not alter | JP2/F | Closed   |

| BIOS ADDRESS SELECTION |       |       |       |  |  |
|------------------------|-------|-------|-------|--|--|
| Setting                | JP2/A | JP2/B | JP2/C |  |  |
| C8000h                 | On    | Off   | Off   |  |  |
| CC000h                 | Off   | On    | Off   |  |  |
| D0000h                 | On    | On    | Off   |  |  |
| D4000h                 | Off   | Off   | On    |  |  |
| D8000h                 | On    | Off   | On    |  |  |
| í DC000h               | On    | On    | On    |  |  |
| Disabled               | Off   | Off   | Off   |  |  |