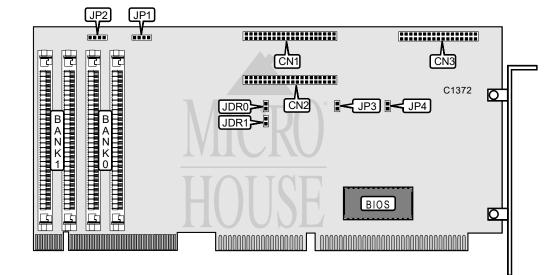

| CONNECTIONS                           |       |                            |       |
|---------------------------------------|-------|----------------------------|-------|
| Function                              | Label | Function                   | Label |
| 40-pin primary IDE(AT) connector      | CN1   | 4-pin drive active LED     | JP1   |
| 40-pin secondary IDE(AT) connector    | CN2   | 4-pin connector to speaker | JP2   |
| 34-pin cable connector - floppy drive | CN3   |                            |       |

| USER CONFIGURABLE SETTINGS                                                                                                      |       |              |  |  |
|---------------------------------------------------------------------------------------------------------------------------------|-------|--------------|--|--|
| Setting                                                                                                                         | Label | Position     |  |  |
| í Primary channel noise filter mode 1 enabled                                                                                   | JDR0  | Open         |  |  |
| Primary channel noise filter mode 2 enabled                                                                                     | JDR0  | Closed       |  |  |
| í Secondary channel noise filter mode 1 enabled                                                                                 | JDR1  | Open         |  |  |
| Secondary channel noise filter mode 2 enabled                                                                                   | JDR1  | Closed       |  |  |
| í Factory configured - do not alter                                                                                             | JP3   | Unidentified |  |  |
| í Factory configured - do not alter                                                                                             | JP4   | Unidentified |  |  |
| Note: The exact implementation of the noise filter modes are unidentified. However, mode 1 is compatible with most hard drives. |       |              |  |  |