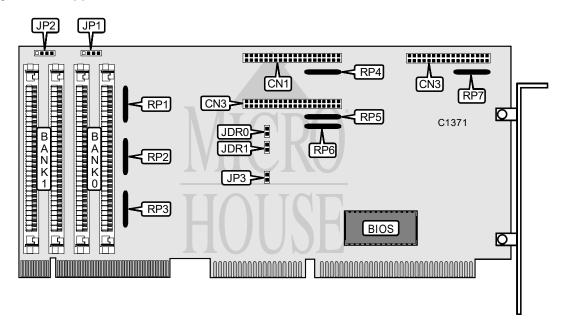

## DATA TECHNOLOGY CORPORATION DTC2277 (TEKRAM VER. 1)

**Chipset** Tekram **Maximum Onboard Memory** Unidentified

Data Bus32-bit VESA local busCard SizeFull height, full lengthHard Drives SupportedFour IDE-AT devices

Floppy Drives Supported Unidentified

| CONNECTIONS                      |       |                                       |       |  |
|----------------------------------|-------|---------------------------------------|-------|--|
| Function                         | Label | Function                              | Label |  |
| 4-pin drive active LED           | JP1   | 40-pin secondary IDE(AT) connector    | CN2   |  |
| 4-pin connector to speaker       | JP2   | 34-pin cable connector - floppy drive | CN3   |  |
| 40-pin primary IDE(AT) connector | CN1   |                                       |       |  |

| USER CONFIGURABLE SETTINGS                                                                    |       |              |  |  |
|-----------------------------------------------------------------------------------------------|-------|--------------|--|--|
| Setting                                                                                       | Label | Position     |  |  |
| Primary IDE channel noise filter mode 1 enabled                                               | JDR0  | Open         |  |  |
| Primary IDE channel noise filter mode 2 enabled                                               | JDR0  | Closed       |  |  |
| Secondary IDE channel noise filter mode 1 enabled                                             | JDR1  | Open         |  |  |
| Secondary IDE channel noise filter mode 2 enabled                                             | JDR1  | Closed       |  |  |
| í Factory configured - do not alter                                                           | JP3   | Unidentified |  |  |
| Factory configured - do not alter                                                             | RP1   | Unidentified |  |  |
| f Factory configured - do not alter                                                           | RP2   | Unidentified |  |  |
| í Factory configured - do not alter                                                           | RP3   | Unidentified |  |  |
| í Factory configured - do not alter                                                           | RP4   | Unidentified |  |  |
| f Factory configured - do not alter                                                           | RP5   | Unidentified |  |  |
| í Factory configured - do not alter                                                           | RP6   | Unidentified |  |  |
| í Factory configured - do not alter                                                           | RP7   | Unidentified |  |  |
| Note: The exact implementation of the noise filter modes are unidentified. However, mode 1 is |       |              |  |  |

ote: The exact implementation of the noise filter modes are unidentified. However, mode 1 is compatible with most hard drives.