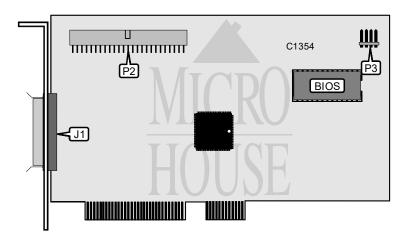

| CONNECTIONS                        |       |                        |       |
|------------------------------------|-------|------------------------|-------|
| Function                           | Label | Function               | Label |
| 50-pin SCSI-2 connector - external | J1    | 4-pin drive active LED | P3    |
| 50-pin SCSI-2 connector - internal | P2    |                        |       |