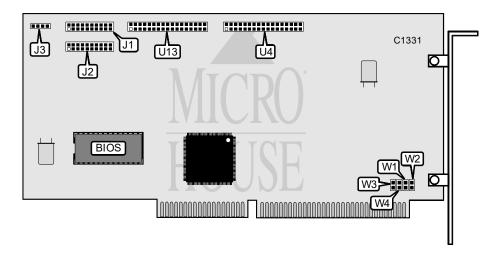

## HEDAKA HED-821A

**Data Bus** 8/16 bit ISA

Card SizeFull height, three-quarters lengthHard Drives SupportedTwo ST506/412(MFM) devices

Floppy Drives Supported Two 360KB, 720KB, 1.2MB, or 1.44MB drives

| CONNECTIONS                           |       |                                             |       |  |  |
|---------------------------------------|-------|---------------------------------------------|-------|--|--|
| Function                              | Label | Function                                    | Label |  |  |
| 20-pin data cable connector - drive 0 | J1    | 34-pin control cable connector - hard drive | U4    |  |  |
| 20-pin data cable connector - drive 1 | J2    | 34-pin hard drive control cable             | U13   |  |  |
| 4-pin drive active LED                | J3    |                                             |       |  |  |

| USER CONFIGURABLE SETTINGS             |       |          |  |  |
|----------------------------------------|-------|----------|--|--|
| Setting                                | Label | Position |  |  |
| í Card uses primary hard drive address | W2    | Open     |  |  |
| Card uses secondary hard drive address | W2    | Closed   |  |  |
| í Card uses primary floppy address     | W3    | Open     |  |  |
| Card uses secondary floppy address     | W3    | Closed   |  |  |

| FLOPPY CONTROLLER CONFIGURATION |        |        |  |  |
|---------------------------------|--------|--------|--|--|
| Setting                         | W1     | W4     |  |  |
| í Enabled                       | Closed | Closed |  |  |
| Disabled                        | Open   | Open   |  |  |