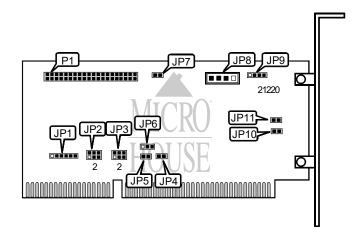

## DATA TECHNOLOGY CORPORATION DTC ULTIMA (400576-89A)

Card Type Hard drives supported Floppy drives supported Data-bus Size Hard drive controller card Two EIDE(AT) interface drives None 32-bit VESA Local Bus Full-length, half-height card

| CONNECTIONS                        |       |                                     |       |
|------------------------------------|-------|-------------------------------------|-------|
| Function                           | Label | Function                            | Label |
| 4-pin connector - drive active LED | JP7   | Audio-in - CD-ROM                   | JP9   |
| Audio-in - CD-ROM (Mitsumi)        | JP8   | 40-pin EIDE(AT) interface connector | P1    |

| USER CONFIGURABLE CONNECTIONS |          |                   |  |  |
|-------------------------------|----------|-------------------|--|--|
| Function                      | Location | Setting           |  |  |
| í BIOS enabled                | JP4      | Closed            |  |  |
| BIOS disabled                 | JP4      | Open              |  |  |
| í IOCHRDY signal enabled      | JP5      | Closed            |  |  |
| IOCHRDY signal disabled       | JP5      | Open              |  |  |
| í EIDE(AT) interface enabled  | JP6      | Pins 1 & 2 closed |  |  |
| EIDE(AT) interface disabled   | JP6      | Pins 2 & 3 closed |  |  |

| IDE INTERRUPT SELECTION |                   |  |
|-------------------------|-------------------|--|
| IRQ                     | JP1               |  |
| IRQ11                   | Pins 5 & 6 closed |  |
| IRQ12                   | Pins 4 & 5 closed |  |
| í IRQ14                 | Pins 1 & 2 closed |  |
| IRQ15                   | Pins 2 & 3 closed |  |

| IDE I/O ADDRESS SELECTION |                          |  |
|---------------------------|--------------------------|--|
| Address                   | JP2                      |  |
| 168-16Fh                  | Pins 1 & 2, 4 & 5 closed |  |
| 170-177h                  | Pins 1 & 2, 5 & 6 closed |  |
| 1E8-1EFh                  | Pins 2 & 3, 4 & 5 closed |  |
| í 1F0-1F7h                | Pins 2 & 3, 5 & 6 closed |  |

## DATA TECHNOLOGY CORPORATION DTC ULTIMA (400576-89A)

....continued from previous page

| BIOS ADDRESS SELECTION |                          |  |  |
|------------------------|--------------------------|--|--|
| Address                | JP3                      |  |  |
| C8000-CBFFFh           | Pins 1 & 2, 4 & 5 closed |  |  |
| CC000-DBFFFh           | Pins 2 & 3, 4 & 5 closed |  |  |
| D8000-DFFFFh           | Pins 1 & 2, 5 & 6 closed |  |  |
| í DC000-DFFFFh         | Pins 2 & 3, 5 & 6 closed |  |  |