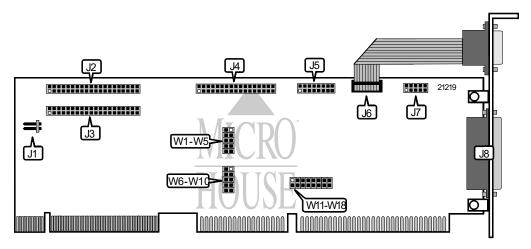

Floppy drives supported Two 360KB, 720KB, 1.2MB, 1.44MB drives

| CONNECTIONS                                   |       |                                 |       |
|-----------------------------------------------|-------|---------------------------------|-------|
| Function                                      | Label | Function                        | Label |
| Drive active LED                              | J1    | 16-pin game port - internal     | J5    |
| 40-pin IDE(AT) primary interface connector    | J2    | 9-pin serial port 1 - external  | J6    |
| 40-pin IDE(AT) secondary interface connector  | J3    | 10-pin serial port 2 - internal | J7    |
| 34-pin control cable connector - floppy drive | J4    | 25-pin parallel port - external | J8    |

| USER CONFIGURABLE CONNECTIONS          |          |         |
|----------------------------------------|----------|---------|
| Function                               | Location | Setting |
| í Floppy drive interface enabled       | W2       | Open    |
| Floppy drive interface disabled        | W2       | Closed  |
| í Parallel port is uni-directional     | W3       | Closed  |
| Parallel port is bi-directional        | W3       | Open    |
| í Game port enabled                    | W4       | Open    |
| Game port disabled                     | W4       | Closed  |
| í Parallel port address is 378h (LPT1) | W5       | Open    |
| Parallel port address is 278 (LPT2)    | W5       | Closed  |
| í Serial port 1 address is 3F8h (COM1) | W6       | Open    |
| Serial port 1 address is 3E8h (COM3)   | W6       | Closed  |
| í Serial port 1 enabled                | W7       | Open    |
| Serial port 1 disabled                 | W7       | Closed  |
| í Parallel port enabled                | W8       | Open    |
| Parallel port disabled                 | W8       | Closed  |
| í Serial port 2 address is 2F8h (COM2) | W9       | Open    |
| Serial port 2 address is 2E8h (COM4)   | W9       | Closed  |
| í Serial port 2 enabled                | W10      | Open    |
| Serial port 2 disabled                 | W10      | Closed  |