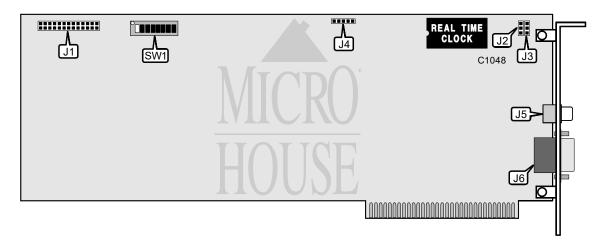

RF modulator connector

Data Bus 8-bit ISA

Video Types Supported Monochrome/CGA

Highest Resolution 640 x 350

Supported

Hard Drives Supported Up to 7 SASI or SCSI devices

| CONNECTIONS               |       |                          |       |  |  |
|---------------------------|-------|--------------------------|-------|--|--|
| Function                  | Label | Function                 | Label |  |  |
| Parallel or SASI port     | J1    | Light pen port           | J4    |  |  |
| Unidentified              | J2    | Composite video out      | J5    |  |  |
| 1.5V AA battery connector | J3    | CGA/Monochrome video out | J6    |  |  |