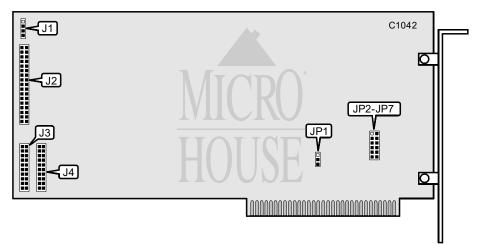

## LONGSHINE MICROSYSTEM, INC. LCS-6217 RLL

Data Bus

Card Size Half-length, full-height card
Hard Drives supported Two ST-506/412(RLL) drives

8-bit ISA

Floppy drives supported None

|                                             | CONN           | ECTIONS                                 |          |
|---------------------------------------------|----------------|-----------------------------------------|----------|
| Function                                    | Location       | Function                                | Location |
| 4-pin power connector                       | J1             | 20-pin data cable connector - drive 1/2 | J3       |
| 34-pin control cable connector - hard drive | J2             | 20-pin data cable connector - drive 1/2 | J4       |
| Note: Primary and secondary drives ar       | e not identifi | ed.                                     |          |

| USER CONFIGURABLE SETTINGS   |       |                   |
|------------------------------|-------|-------------------|
| Function                     | Label | Position          |
| í ROM BIOS address is C8000h | JP1   | Pins 1 & 2 closed |
| ROM BIOS address is E8000h   | JP1   | Pins 2 & 3 closed |

| HARD DISK TYPE SELECTION FOR DRIVE 1 |      |          |        |        |        |
|--------------------------------------|------|----------|--------|--------|--------|
| Capacity                             | Head | Cylinder | JP2    | JP3    | JP4    |
| 15MB                                 | 2    | 612      | Open   | Closed | Open   |
| 30MB                                 | 4    | 612      | Open   | Open   | Open   |
| 30MB                                 | 4    | 615      | Closed | Open   | Open   |
| 60MB                                 | 5    | 981      | Open   | Open   | Closed |

| HARD DISK TYPE SELECTION FOR DRIVE 2 |      |          |        |        |        |  |
|--------------------------------------|------|----------|--------|--------|--------|--|
| Capacity                             | Head | Cylinder | JP5    | JP6    | JP7    |  |
| 15MB                                 | 2    | 612      | Open   | Closed | Open   |  |
| 30MB                                 | 4    | 612      | Open   | Open   | Open   |  |
| 30MB                                 | 4    | 615      | Closed | Open   | Open   |  |
| 60MB                                 | 5    | 981      | Open   | Open   | Closed |  |