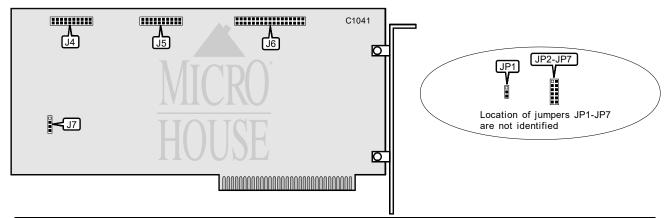

## LONGSHINE MICROSYSTEM, INC. LCS-6217

Data Bus

8-bit ISA

Card Size Hard Drives supported Half-length, full-height card Two ST-506/412(RLL) drives

Floppy drives supported None

| CONNECTIONS                           |          |                                       |          |  |  |
|---------------------------------------|----------|---------------------------------------|----------|--|--|
| Function                              | Location | Function                              | Location |  |  |
| 20-pin data cable connector - drive 2 | J4       | 4-pin power connector                 | J7       |  |  |
| 20-pin data cable connector - drive 1 | J5       | 34-pin control cable connector - hard | J6       |  |  |
|                                       |          | drive                                 |          |  |  |

| USER CONFIGURABLE SETTINGS   |       |                   |  |  |
|------------------------------|-------|-------------------|--|--|
| Function                     | Label | Position          |  |  |
| í ROM BIOS address is C8000h | JP1   | Pins 1 & 2 closed |  |  |
| ROM BIOS address is E8000h   | JP1   | Pins 2 & 3 closed |  |  |

| HARD DISK TYPE SELECTION FOR DRIVE 1 |      |          |        |        |        |  |
|--------------------------------------|------|----------|--------|--------|--------|--|
| Capacity                             | Head | Cylinder | JP2    | JP3    | JP4    |  |
| 15MB                                 | 2    | 612      | Open   | Closed | Open   |  |
| 30MB                                 | 4    | 612      | Open   | Open   | Open   |  |
| 30MB                                 | 4    | 615      | Closed | Open   | Open   |  |
| 60MB                                 | 5    | 981      | Open   | Open   | Closed |  |

| HARD DISK TYPE SELECTION FOR DRIVE 2 |      |          |        |        |        |  |
|--------------------------------------|------|----------|--------|--------|--------|--|
| Capacity                             | Head | Cylinder | JP5    | JP6    | JP7    |  |
| 15MB                                 | 2    | 612      | Open   | Closed | Open   |  |
| 30MB                                 | 4    | 612      | Open   | Open   | Open   |  |
| 30MB                                 | 4    | 615      | Closed | Open   | Open   |  |
| 60MB                                 | 5    | 981      | Open   | Open   | Closed |  |