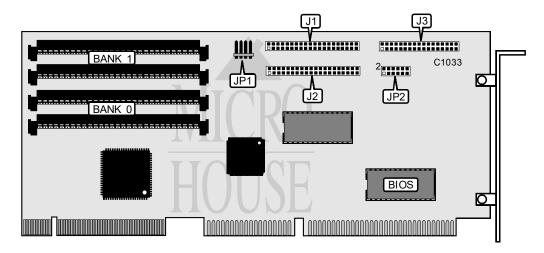

| CONNECTIONS                        |          |                                       |          |  |  |
|------------------------------------|----------|---------------------------------------|----------|--|--|
| Function                           | Location | Function                              | Location |  |  |
| 40-pin primary IDE(AT) connector   | JP1      | 34-pin cable connector - floppy drive | JP3      |  |  |
| 40-pin secondary IDE(AT) connector | JP2      | Connector - drive active LED          | JP1      |  |  |

| USER CONFIGURABLE SETTINGS              |       |          |  |  |  |
|-----------------------------------------|-------|----------|--|--|--|
| Function                                | Label | Position |  |  |  |
| í Floppy drive interface enabled        |       | Closed   |  |  |  |
| Floppy drive interface disabled         | JP2/4 | Open     |  |  |  |
| í Hard drive primary I/O address select |       | Closed   |  |  |  |
| Hard drive secondary I/O address select |       | Open     |  |  |  |
| í Factory configured - do not alter     | JP2/6 | Closed   |  |  |  |

| BIOS ADDRESS SELECTION |                |                |                |  |  |
|------------------------|----------------|----------------|----------------|--|--|
| Address                | JP2/pins 1 & 2 | JP2/pins 3 & 4 | JP2/pins 5 & 6 |  |  |
| C8000h-CBFFFh          | Closed         | Open           | Open           |  |  |
| CC000h-CEFFEh          | Open           | Closed         | Open           |  |  |
| D0000h-D3FFEh          | Closed         | Closed         | Open           |  |  |
| D4000h-D7EEEh          | Open           | Open           | Closed         |  |  |
| D8000h-DBFFFh          | Closed         | Open           | Closed         |  |  |
| í DC000h-DEFFFh        | Closed         | Closed         | Closed         |  |  |
| Disabled               | Open           | Open           | Open           |  |  |

## DATA TECHNOLOGY CORPORATION DTC 2X77VL

... continued from previous page

| DRAM CONFIGURATION |             |             |  |  |
|--------------------|-------------|-------------|--|--|
| Size               | Bank 0      | Bank 1      |  |  |
| 512KB              | (2) 256 x 9 | None        |  |  |
| 1KB                | (2) 256 x 9 | (2) 256 x 9 |  |  |
| 1.5KB              | (2) 256 x 9 | (2) 1MB x 9 |  |  |
| 2MB                | (2) 1MB x 9 | None        |  |  |
| 2.5MB              | (2) 1MB x 9 | (2) 256 x 9 |  |  |
| 4MB                | (2) 1MB x 9 | (2) 1MB x 9 |  |  |
| 8MB                | (2) 4MB x 9 | None        |  |  |
| 8.5MB              | (2) 4MB x 9 | (2) 256 x 9 |  |  |
| 8.5MB              | (2) 256 x 9 | (2) 4MB x 9 |  |  |
| 10MB               | (2) 1MB x 9 | (2) 4MB x 9 |  |  |
| 10MB               | (2) 4MB x 9 | (2) 1MB x 9 |  |  |
| 16MB               | (2) 4MB x 9 | (2) 4MB x 9 |  |  |