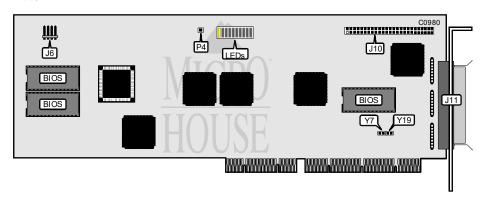

## WYSE TECHNOLOGY, INC. WY-958 (PM2012A)

Data bus: Size: 32-bit, EISA

Three-quarter length, full-height card

Hard drives supported: Up to seven SCSI devices

Floppy drives supported: None

| CONNECTIONS                      |          |  |  |  |
|----------------------------------|----------|--|--|--|
| Function                         | Location |  |  |  |
| 4-pin connector-drive active LED | J6       |  |  |  |
| 50-pin SCSI connector-internal   | J10      |  |  |  |
| 50-pin SCSI connector-external   | J11      |  |  |  |
| 10-piece LED                     | LEDs     |  |  |  |

| USER CONFIGURABLE SETTINGS           |          |         |  |  |
|--------------------------------------|----------|---------|--|--|
| Function                             | Location | Setting |  |  |
| í Factory test button - do not alter | P4       | N/A     |  |  |
| í Factory configured - do not alter  | Y7       | Open    |  |  |
| Factory configured - do not alter    | Y19      | Open    |  |  |

| SCSI BUS TERMINATION CONFIGURATION |               |                  |                   |
|------------------------------------|---------------|------------------|-------------------|
| Int                                | ernal Devices | External Devices | Terminator Status |
|                                    | Installed     | Not installed    | Installed         |
| 1                                  | Not installed | Installed        | Installed         |
|                                    | Installed     | Installed        | All three removed |