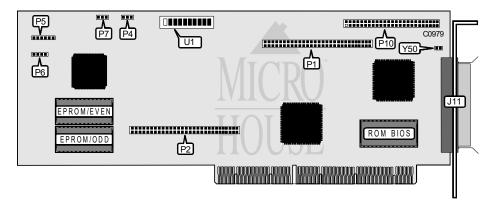

## WYSE TECHNOLOGY, INC. WY-972 (PM2022)

Data bus: 32-bit EISA

Three-quarter length, Full-height card Size:

Up to seven SCSI devices

Hard drive supported: Floppy drives supported:

| CONNECTIONS                        |          |
|------------------------------------|----------|
| Function                           | Location |
| 50-pin SCSI interface - external   | J11      |
| 10-piece LED                       | U1       |
| Proprietary expansion connector    | P1       |
| Proprietary expansion connector    | P2       |
| 6-pin expansion connector          | P5       |
| 4-pin connector - drive active LED | P6       |
| 3-pin expansion connector          | P7       |
| 50-pin SCSI interface - internal   | P10      |

## WYSE TECHNOLOGY, INC. WY-972 (PM2022)

. .continued from previous page

| USER CONFIGURABLE SETTINGS           |          |         |
|--------------------------------------|----------|---------|
| Function                             | Location | Setting |
| í Factory test button - do not alter | P4       | N/A     |
| í Factory configured - do not alter  | Y50      | Closed  |