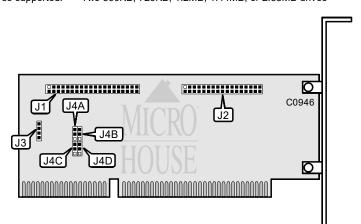

## BOCA RESEARCH, INC. **IDE100**

Data bus: 16-bit ISA

Size: Hard drive supported:

Two IDE(AT) drives
Two 360KB, 720KB, 1.2MB, 1.44MB, or 2.88MB drives Floppy drives supported:

| CONNECTIONS                           |          |
|---------------------------------------|----------|
| Function                              | Location |
| 40-pin primary IDE(AT) connector      | J1       |
| 34-pin cable connector - floppy drive | J2       |
| 4-pin connector - drive active LED    | J3       |

| USER CONFIGURABLE SETTINGS       |          |                   |
|----------------------------------|----------|-------------------|
| Function                         | Location | Setting           |
| í IDE(AT) interface is primary   | J4A      | Pins 1 & 2 closed |
| IDE(AT) interface is secondary   | J4A      | Pins 2 & 3 closed |
| í IDE(AT) IRQ 14 select          | J4B      | Pins 1 & 2 closed |
| IDE(AT) IRQ 15 select            | J4B      | Pins 2 & 3 closed |
| í IDE(AT) interface is enabled   | J4C      | Pins 1 & 2 closed |
| IDE(AT) interface is disabled    | J4C      | Pins 2 & 3 closed |
| í Floppy drive interface enabled | J4D      | Pins 1 & 2 closed |
| Floppy drive interface disabled  | J4D      | Pins 2 & 3 closed |