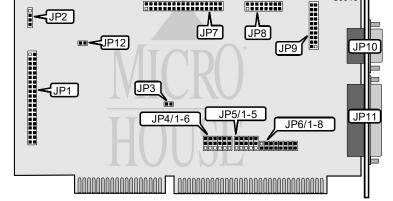

## LONGSHINE MICROSYSTEM, INC. LCS-6624G REV. 2

| CONNECTIONS                           |          |
|---------------------------------------|----------|
| Function                              | Location |
| 40-pin IDE(AT) connector              | JP1      |
| 4-pin connector - drive active LED    | JP2      |
| 34-pin cable connector - floppy drive | JP7      |
| 16-pin game port                      | JP8      |
| 10-pin serial port 2 - internal       | JP9      |
| 9-pin serial port 1 - external        | JP10     |
| 25-pin parallel port - external       | JP11     |

| USER CONFIGURABLE SETTINGS                 |          |                   |  |
|--------------------------------------------|----------|-------------------|--|
| Function                                   | Location | Setting           |  |
| í Parallel port is uni-directional         | JP3      | Closed            |  |
| Parallel port is bi-directional            | JP3      | Open              |  |
| í IDE port address is 3F6h, 3F7h; 1F0-1F7h | JP5/1    | Pins 2 & 3 closed |  |
| IDE port address is 376h, 377h; 170-177h   | JP5/1    | Pins 1 & 2 closed |  |
| í Floppy port address is 3F0-3F7h          | JP5/2    | Pins 2 & 3 closed |  |
| Floppy port address is 370-377h            | JP5/2    | Pins 1 & 2 closed |  |
| í Floppy drive order is normal (A:, B:)    | JP5/3    | Pins 1 & 2 closed |  |
| Floppy drive order is reversed (B:, A:)    | JP5/3    | Pins 2 & 3 closed |  |
| í IDE interface enabled                    | JP5/4    | Pins 1 & 2 closed |  |
| IDE interface disabled                     | JP5/4    | Pins 2 & 3 closed |  |

## LONGSHINE MICROSYSTEM, INC. LCS-6624G REV. 2

... continued from previous page

| USER CONFIGURABLE SETTINGS       |          |                   |
|----------------------------------|----------|-------------------|
| Function                         | Location | Setting           |
| í Floppy drive interface enabled | JP5/5    | Pins 1 & 2 closed |
| Floppy drive interface disabled  | JP5/5    | Pins 2 & 3 closed |
| Game port enabled                | JP12     | Closed            |
| Game port disabled               | JP12     | Open              |

| PARALLEL PORT ADDRESS SELECTION           |                   |                   |  |
|-------------------------------------------|-------------------|-------------------|--|
| LPT                                       | JP4/4             | JP4/5             |  |
| LPT1 (3BCh)                               | Pins 1 & 2 closed | Pins 1 & 2 closed |  |
| í LPT2 (378h)                             | Pins 1 & 2 closed | Pins 2 & 3 closed |  |
| LPT3 (278h)                               | Pins 2 & 3 closed | Pins 1 & 2 closed |  |
| Disabled                                  | Pins 2 & 3 closed | Pins 2 & 3 closed |  |
| Note: LPT1, LPT2 and LPT3 use IRQ 5 or 7. |                   |                   |  |

| SERIAL PORT 1 ADDRESS SELECTION |                   |                   |  |
|---------------------------------|-------------------|-------------------|--|
| COM                             | JP4/1             | JP4/2             |  |
| í COM1 (3F8h) / IRQ4            | Pins 1 & 2 closed | Pins 2 & 3 closed |  |
| COM3 (3E8h) / IRQ4              | Pins 2 & 3 closed | Pins 1 & 2 closed |  |
| COM4 (2E8h) / IRQ3              | Pins 1 & 2 closed | Pins 1 & 2 closed |  |
| Disabled                        | Pins 2 & 3 closed | Pins 2 & 3 closed |  |

| SERIAL PORT 2 ADDRESS SELECTION |                   |                   |  |
|---------------------------------|-------------------|-------------------|--|
| COM                             | JP4/3             | JP4/6             |  |
| í COM2 (2F8h) / IRQ3            | Pins 1 & 2 closed | Pins 2 & 3 closed |  |
| COM3 (3E8h) / IRQ4              | Pins 1 & 2 closed | Pins 1 & 2 closed |  |
| COM4 (2E8h) / IRQ3              | Pins 2 & 3 closed | Pins 1 & 2 closed |  |
| Disabled                        | Pins 2 & 3 closed | Pins 2 & 3 closed |  |

## LONGSHINE MICROSYSTEM, INC. LCS-6624G REV. 2

. . .continued from previous page

| SERIAL PORT 1 INTERRUPT SELECTION |        |        |        |
|-----------------------------------|--------|--------|--------|
| IRQ                               | JP6/1  | JP6/2  | JP6/3  |
| IRQ3                              | Open   | Closed | Open   |
| í IRQ4                            | Closed | Open   | Open   |
| IRQ5                              | Open   | Open   | Closed |

| SERIAL PORT 2 INTERRUPT SELECTION |        |        |        |
|-----------------------------------|--------|--------|--------|
| IRQ                               | JP6/4  | JP6/5  | JP6/6  |
| í IRQ3                            | Closed | Open   | Open   |
| IRQ4                              | Open   | Closed | Open   |
| IRQ5                              | Open   | Open   | Closed |

| PARALLEL PORT INTERRUPT SELECTION |        |        |  |
|-----------------------------------|--------|--------|--|
| IRQ                               | JP6/8  |        |  |
| IRQ5                              | Open   | Closed |  |
| í IRQ7                            | Closed | Open   |  |