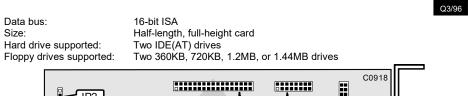

## LONGSHINE MICROSYSTEM, INC. LCS-6624G REV. 2

| CONNECTIONS                           |          |
|---------------------------------------|----------|
| Function                              | Location |
| 40-pin IDE(AT) connector              | JP1      |
| 4-pin connector - drive active LED    | JP2      |
| 34-pin cable connector - floppy drive | JP7      |
| 16-pin game port                      | JP8      |
| 10-pin serial port 2 - internal       | JP9      |
| 9-pin serial port 1 - external        | JP10     |
| 25-pin parallel port - external       | JP11     |