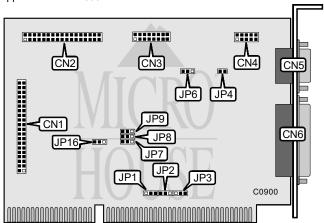

## ADVANCED COMPUTER TECHNOLOGY, LTD. MULTI-I/O CARD

Data bus: 16-bit ISA

Size: Half-length, full-height card
Hard drive supported: Two IDE(AT) drives
Floppy drives supported: Two 360KB or 1.2MB drives

| CONNECTIONS                           |          |  |  |
|---------------------------------------|----------|--|--|
| Function                              | Location |  |  |
| 40-pin IDE(AT) connector              | CN1      |  |  |
| 34-pin cable connector - floppy drive | CN2      |  |  |
| 16-pin game port                      | CN3      |  |  |
| 10-pin serial port 2 - internal       | CN4      |  |  |
| 9-pin serial port 1 - external        | CN5      |  |  |
| 25-pin parallel port - external       | CN6      |  |  |

| USER CONFIGURABLE SETTINGS          |          |                   |  |
|-------------------------------------|----------|-------------------|--|
| Function                            | Location | Setting           |  |
| í Serial port 1 IRQ 4 select        | JP1      | pins 2 & 3 closed |  |
| Serial port 1 IRQ 3 select          | JP1      | pins 1 & 2 closed |  |
| í Serial port 2 IRQ 3 select        | JP2      | pins 1 & 2 closed |  |
| Serial port 2 IRQ 4 select          | JP2      | pins 2 & 3 closed |  |
| í Parallel port IRQ 7 select        | JP3      | pins 2 & 3 closed |  |
| Parallel port IRQ 5 select          | JP3      | pins 1 & 2 closed |  |
| í Factory configured - do not alter | JP4      | N/A               |  |
| í IRQ 14 buffering disabled         | JP16     | pins 2 & 3 closed |  |
| IRQ 14 buffering enabled            | JP16     | pins 1 & 2 closed |  |

## ADVANCED COMPUTER TECHNOLOGY, LTD. MULTI-I/O CARD

. . .continued from previous page

| PARALLEL PORT ADDRESS SELECTION |                   |                   |  |
|---------------------------------|-------------------|-------------------|--|
| LPT                             | JP6               | JP9               |  |
| í LPT1 (378h)                   | pins 1 & 2 closed | pins 1 & 2 closed |  |
| LPT2 (278h)                     | pins 1 & 2 closed | pins 2 & 3 closed |  |
| Disabled                        | pins 2 & 3 closed | pins 1 & 2 closed |  |
| Disabled                        | pins 2 & 3 closed | pins 2 & 3 closed |  |

| SERIAL PORTS ADDRESS SELECTION |                   |                   |  |
|--------------------------------|-------------------|-------------------|--|
| СОМ                            | JP7               | JP8               |  |
| í COM1(3F8h) / COM2(2F8h)      | pins 1 & 2 closed | pins 1 & 2 closed |  |
| COM2(2F8h) / COM3(2E8h)        | pins 2 & 3 closed | pins 1 & 2 closed |  |
| COM3(2E8h) / COM4(2E0h)        | pins 1 & 2 closed | pins 2 & 3 closed |  |
| Disabled                       | pins 2 & 3 closed | pins 2 & 3 closed |  |