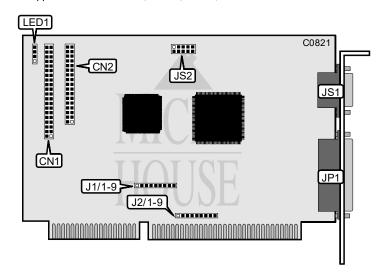

| CONNECTIONS                                   |          |  |
|-----------------------------------------------|----------|--|
| Function                                      | Location |  |
| 40-pin IDE (AT) interface connector           | CN1      |  |
| 34-pin control cable connector - floppy drive | CN2      |  |
| 25-pin parallel port - external               | JP1      |  |
| 9-pin serial port 1 - external                | JS1      |  |
| 10-pin serial port 2 - internal               | JS2      |  |
| 4pin connector - drive active LED             | LED1     |  |

## JC INFORMATION SYSTEMS CORPORATION IDE FLOPPY/HARD DISK CONTROLLER (MODEL 1120)

. . .continued from previous page

| USER CONFIGURABLE SETTINGS |               |         |
|----------------------------|---------------|---------|
| Function                   | Location      | Setting |
| Parallel port is LPT2      | J1/pins 1 & 2 | closed  |
| Parallel port is LPT1      | J1/pins 2 & 3 | closed  |
| Serial port 1 is COM2      | J1/pins 4 & 5 | closed  |
| Serial port 1 is COM1      | J1/pins 5 & 6 | closed  |
| Serial port 2 is COM2      | J1/pins 7 & 8 | closed  |
| Serial port 2 is COM1      | J1/pins 8 & 9 | closed  |
| Parallel port IRQ5 select  | J2/pins 1 & 2 | closed  |
| Parallel port IRQ7 select  | J2/pins 2 & 3 | closed  |
| Serial port 1 IRQ3 select  | J2/pins 4 & 5 | closed  |
| Serial port 1 IRQ4 select  | J2/pins 5 & 6 | closed  |
| Serial port 2 IRQ3 select  | J2/pins 7 & 8 | closed  |
| Serial port 2 IRQ4 select  | J2/pins 8 & 9 | closed  |