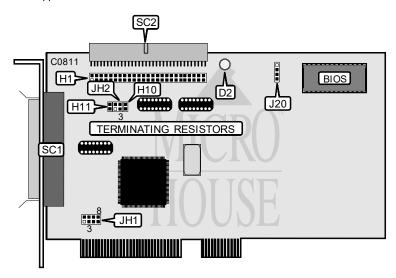

## TYAN COMPUTER CORPORATION S1365 (Rev. 1.1)

32-bit PCI Data bus:

Half-length, Full-height card Size: Hard drive supported: Floppy drives supported: Up to fifteen SCSI drives

None

| CONNECTIONS                        |          |
|------------------------------------|----------|
| Function                           | Location |
| 50-pin SCSI connector - internal   | H1       |
| 4-pin connector - drive active LED | J20      |
| 50-pin SCSI connector - external   | SC1      |
| 68-pin SCSI connector - internal   | SC2      |

Continued on next page. . .

## TYAN COMPUTER CORPORATION S1365 (Rev. 1.1)

. . .continued from previous page

| USER CONFIGURABLE SETTINGS                                       |                |         |
|------------------------------------------------------------------|----------------|---------|
| Function                                                         | Location       | Setting |
| SCSI active terminator enable/disable through software           | H10            | closed  |
| SCSI active terminator not enabled/disabled through software     | H10            | open    |
| Wide portion of terminator enable/disable through software       | H11            | closed  |
| Wide portion of terminator not enabled/disabled through software | H11            | open    |
| Manual active on-board terminator disabled                       | JH2/pins 1 & 2 | closed  |
| Manual active on-board terminator enabled                        | JH2/pins 1 & 2 | open    |
| Manual active on-board wide portion terminator disabled          | JH2/pins 3 & 4 | closed  |
| Manual active on-board wide portion terminator enabled           | JH2/pins 3 & 4 | open    |

| PCI INTERRUPT LINE SELECTION |                   |  |
|------------------------------|-------------------|--|
| INT                          | JH1               |  |
| íΑ                           | pins 1 & 2 closed |  |
| В                            | pins 3 & 4 closed |  |
| С                            | pins 5 & 6 closed |  |
| D                            | pins 7 & 8 closed |  |