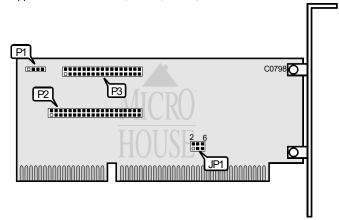

## MICRO EQUIPMENT CORPORATION UN-105

Data bus: 16-bit, ISA

Two IDE (AT) Interface drives
Two 360KB, 720KB, 1.2MB, 1.44MB drives Size: Hard drive supported: Floppy drives supported:

| CONNECTIONS                        |          |
|------------------------------------|----------|
| Function                           | Location |
| 4-pin connector - drive active LED | P1       |
| 40-pin IDE(AT) interface connector | P2       |
| 34-pin connector - floppy drive    | P3       |

| FLOPPY DRIVE/IDE INTERFACE CONFIGURATION |                               |                          |
|------------------------------------------|-------------------------------|--------------------------|
| Floppy Drive interface (P3)              | IDE(AT) interface (P2)        | JP1                      |
| í Primary interface in system            | Primary interface in system   | pins 1 & 3, 2 & 4 closed |
| Primary interface in system              | Secondary interface in system | pins 3 & 5, 4 & 6 closed |
| Secondary interface in system            | Primary interface in system   | pins 2 & 4, 3 & 5 closed |
| Secondary interface in system            | Secondary interface in system | pins 1 & 3, 4 & 6 closed |