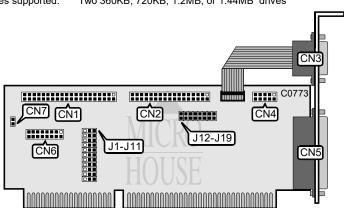

| CONNECTIONS                                   |          |
|-----------------------------------------------|----------|
| Function                                      | Location |
| 40-pin IDE (AT) Interface connector           | CN1      |
| 34-pin control cable connector - floppy drive | CN2      |
| 9-pin serial port 1 - external                | CN3      |
| 10-pin serial port 2 - internal               | CN4      |
| 25-pin parallel port                          | CN5      |
| Game port                                     | CN6      |
| 2-pin connector - drive active LED            | CN7      |