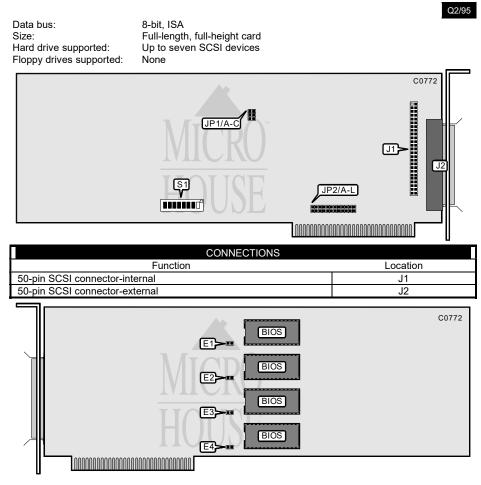

## RANCHO TECHNOLOGY, INC. RT2003-PC

PCB SOLDER SIDE

Continued on next page . . .

Copyright © 1991, 1992, 1993 by Micro House Int'I (800) 926-8299. Research Dept. (303) 443-389.

## RANCHO TECHNOLOGY, INC. RT2003-PC

## ... continued from previous page

| BIOS ROM |        |        |        |        |        |        |        |  |
|----------|--------|--------|--------|--------|--------|--------|--------|--|
| Туре     | JP1/A  | JP1/B  | JP1/C  | E1     | E2     | E3     | E4     |  |
| í 2716   | open   | open   | closed | open   | open   | open   | open   |  |
| 2732     | open   | closed | open   | closed | closed | closed | closed |  |
| 2764     | closed | open   | open   | closed | closed | closed | closed |  |

| INTERRUPT SELECT - JP2 |          |          |          |          |          |          |  |  |  |
|------------------------|----------|----------|----------|----------|----------|----------|--|--|--|
| IRQ                    | Jumper A | Jumper B | Jumper C | Jumper D | Jumper E | Jumper F |  |  |  |
| IRQ2                   | closed   | open     | open     | open     | open     | open     |  |  |  |
| IRQ3                   | open     | closed   | open     | open     | open     | open     |  |  |  |
| IRQ4                   | open     | open     | closed   | open     | open     | open     |  |  |  |
| IRQ5                   | open     | open     | open     | closed   | closed   | open     |  |  |  |
| IRQ6                   | open     | open     | open     | open     | closed   | open     |  |  |  |
| IRQ7                   | open     | open     | open     | open     | closed   | closed   |  |  |  |

| DMA CHANNEL SELECT - JP2 |          |          |          |          |          |          |  |  |
|--------------------------|----------|----------|----------|----------|----------|----------|--|--|
| Channel                  | Jumper G | Jumper H | Jumper I | Jumper J | Jumper K | Jumper L |  |  |
| DMA1                     | closed   | open     | open     | closed   | open     | open     |  |  |
| DMA2                     | open     | closed   | open     | open     | closed   | open     |  |  |
| DMA3                     | open     | open     | closed   | open     | open     | closed   |  |  |

| I/O ADDRESS |      |      |      |      |      |      |      |      |  |
|-------------|------|------|------|------|------|------|------|------|--|
| Address     | S1/1 | S1/2 | S1/3 | S1/4 | S1/5 | S1/6 | S1/7 | S1/8 |  |
| 300h        | on   | on   | on   | on   | on   | on   | off  | off  |  |
| 320h        | on   | on   | on   | off  | on   | on   | off  | off  |  |
| 324         | off  | on   | on   | off  | on   | on   | off  | off  |  |
| 328         | on   | off  | on   | off  | on   | on   | off  | off  |  |
| 32C         | off  | off  | on   | off  | on   | on   | off  | off  |  |