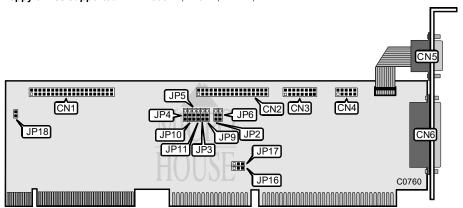

| CONNECTIONS                                   |          |  |
|-----------------------------------------------|----------|--|
| Function                                      | Location |  |
| 40-pin IDE(AT) Interface connector            | CN1      |  |
| 34-pin control cable connector - floppy drive | CN2      |  |
| Game port                                     | CN3      |  |
| 10-pin serial port 2 - internal               | CN4      |  |
| 9-pin serial port 1 - external                | CN5      |  |
| 25-pin parallel port                          | CN6      |  |
| 2-pin connector - drive active LED            | JP18     |  |

| USER CONFIGURABLE SETTINGS       |          |                   |  |
|----------------------------------|----------|-------------------|--|
| Function                         | Location | Setting           |  |
| í Floppy drive enabled           | JP2      | pins 1 & 2 closed |  |
| Floppy drive disabled            | JP2      | pins 2 & 3 closed |  |
| í Game Port enabled              | JP6      | pins 1 & 2 closed |  |
| Game Port disabled               | JP6      | pins 2 & 3 closed |  |
| í Serial port 1 interrupt = IRQ4 | JP16     | pins 1 & 2 closed |  |
| Serial port 1 interrupt = IRQ3   | JP16     | pins 2 & 3 closed |  |
| í Serial Port 2 interrupt = IRQ3 | JP17     | pins 1 & 2 closed |  |
| Serial Port 2 interrupt = IRQ4   | JP17     | pins 2 & 3 closed |  |

## UNIDENTIFIED IODE-3292PUV-C

. . . continued from previous page

| PARALLEL PORT CONFIGURATION |                   |                   |  |
|-----------------------------|-------------------|-------------------|--|
| LPT/Address                 | JP3               | JP9               |  |
| í LPT1/378h                 | pins 1 & 2 closed | pins 1 & 2 closed |  |
| LPT2/278h                   | pins 1 & 2 closed | pins 2 & 3 closed |  |
| Disabled                    | pins 2 & 3 closed | n/a               |  |

| SERIAL PORT 1 CONFIGURATION |                   |                   |  |
|-----------------------------|-------------------|-------------------|--|
| COM/Address                 | JP4               | JP10              |  |
| í COM1/3F8h                 | pins 1 & 2 closed | pins 1 & 2 closed |  |
| COM3/3E8h                   | pins 1 & 2 closed | pins 2 & 3 closed |  |
| Disabled                    | pins 2 & 3 closed | n/a               |  |

| SERIAL PORT 2 CONFIGURATION |                   |                   |
|-----------------------------|-------------------|-------------------|
| COM/Address                 | JP5               | JP11              |
| í COM2/2F8h                 | pins 1 & 2 closed | pins 1 & 2 closed |
| COM4/2E8h                   | pins 1 & 2 closed | pins 2 & 3 closed |
| Disabled                    | pins 2 & 3 closed | n/a               |