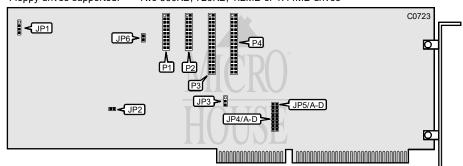

## **TANDON CORPORATION** ARC (VERSION 2)

Data bus: 16-bit, ISA

Full-length, full-height card Hard drive supported: Floppy drives supported:

Two RLL ST506/412 drives Two 360KB, 720KB, 1.2MB or 1.44MB drives

| CONNECTIONS                                   |          |  |  |  |  |
|-----------------------------------------------|----------|--|--|--|--|
| Function                                      | Location |  |  |  |  |
| 4-pin connector - drive active LED            | JP1      |  |  |  |  |
| 20-pin data cable connector - drive 2         | P1       |  |  |  |  |
| 20-pin data cable connector - drive 1         | P2       |  |  |  |  |
| 34-pin control cable connector - hard drive   | P3       |  |  |  |  |
| 34-pin control cable connector - floppy drive | P4       |  |  |  |  |

| USER CONFIGURABLE SETTINGS          |          |                   |  |
|-------------------------------------|----------|-------------------|--|
| Function                            | Location | Setting           |  |
| í Factory configured - do not alter | JP2      | open              |  |
| Primary floppy address selected     | JP3      | pins 1 & 2 closed |  |
| Secondary floppy address selected   | JP3      | pins 2 & 3 closed |  |

| INTERRUPT SELECT |          |          |          |          |  |
|------------------|----------|----------|----------|----------|--|
| IRQ              | Jumper A | Jumper B | Jumper C | Jumper D |  |
| í IRQ14          | open     | open     | open     | closed   |  |
| IRQ10            | closed   | open     | open     | open     |  |
| IRQ11            | open     | closed   | open     | open     |  |
| IRQ12            | open     | open     | closed   | open     |  |

| BIOS ADDRESS - JP5 |          |          |          |          |  |
|--------------------|----------|----------|----------|----------|--|
| Address            | Jumper A | Jumper B | Jumper C | Jumper D |  |
| í C8000h           | open     | closed   | open     | open     |  |
| C0000h             | closed   | open     | open     | open     |  |
| D0000h             | open     | open     | closed   | open     |  |
| D8000h             | open     | open     | open     | closed   |  |