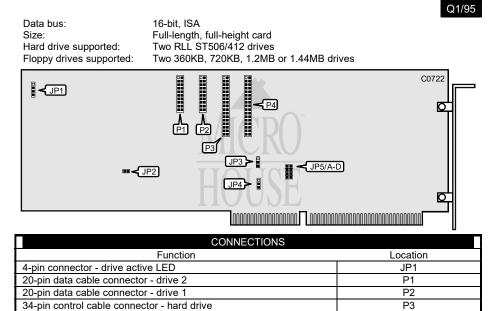

P4

## TANDON CORPORATION ARC

34-pin control cable connector - floppy drive

| USER CONFIGURABLE SETTINGS          |          |                   |  |  |
|-------------------------------------|----------|-------------------|--|--|
| Function                            | Location | Setting           |  |  |
| í Factory configured - do not alter | JP2      | open              |  |  |
| í Primary floppy address selected   | JP3      | pins 1 & 2 closed |  |  |
| Secondary floppy address selected   | JP3      | pins 2 & 3 closed |  |  |
| 16/32KB BIOS installed              | JP4      | pins 1 & 2 closed |  |  |
| 8KB BIOS installed                  | JP4      | pins 2 & 3 closed |  |  |

| BIOS ADDRESS - JP5 |          |          |          |          |
|--------------------|----------|----------|----------|----------|
| Address            | Jumper A | Jumper B | Jumper C | Jumper D |
| í C8000h           | open     | closed   | open     | open     |
| C0000h             | closed   | open     | open     | open     |
| D0000h             | open     | open     | closed   | open     |
| D8000h             | open     | open     | open     | closed   |