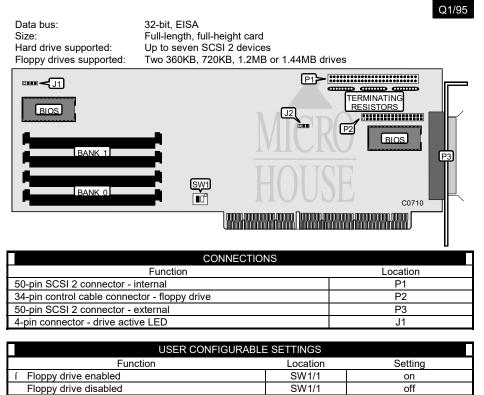

## AMERICAN MEGATRENDS, INC. FAST DISK EISA SCSI HOST ADAPTER

í Factory configured - do not alter

| í Factory configured - do not alter                                                |                 | J2  | pins 1 & 2 closed  |
|------------------------------------------------------------------------------------|-----------------|-----|--------------------|
| CACHE CONFIGURATION                                                                |                 |     |                    |
| Size                                                                               | Bank 0          |     | Bank 1             |
| 1MB                                                                                | (2) 256K x 9 SI | /Ms | (2) 256K x 9 SIMMs |
| 4MB                                                                                | (2) 1MB x 9 SIN | 1Ms | (2) 1MB x 9 SIMMs  |
| 16MB                                                                               | (2) 4MB x 9 SIN | 1Ms | (2) 4MB x 9 SIMMs  |
| Note: All banks must be populated with 70ns SIMMs or the adapter will not operate. |                 |     |                    |

SW1/2

off

Copyright © 1991, 1992, 1993 by Micro House Int'I (800) 926-8299. Research Dept. (303) 443-3389