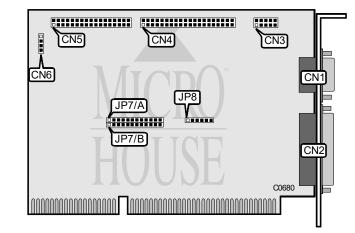

| CONNECTIONS                                   |          |  |
|-----------------------------------------------|----------|--|
| Function                                      | Location |  |
| 9-pin serial port - external                  | CN1      |  |
| 25-pin parallel port (LPT1/2) - external      | CN2      |  |
| 10-pin serial port (COM2/4) - internal        | CN3      |  |
| 40-pin IDE (AT) Interface connector           | CN4      |  |
| 34-pin control cable connector - floppy drive | CN5      |  |
| 4-pin connector - drive active LED            | CN6      |  |

## BOCA RESEARCH, INC. IDE PLUS (VER. 3)

. . . continued from previous page

| USER CONFIGURABLE SETTINGS   |          |                     |  |
|------------------------------|----------|---------------------|--|
| Function                     | Location | Setting             |  |
| Serial port 1 - COM1         | JP7/B    | pins 1 & 2 closed   |  |
| Serial port 1 - COM2         | JP7/B    | pins 2 & 3 closed   |  |
| Serial port 1 - COM3         | JP7/B    | pins 4 & 5 closed   |  |
| Serial port 1 - COM4         | JP7/B    | pins 5 & 6 closed   |  |
| Serial port 1 - IRQ7         | JP7/B    | pins 7 & 8 closed   |  |
| Serial port 1 - IRQ5         | JP7/B    | pins 8 & 9 closed   |  |
| Serial port 1 - IRQ4         | JP7/B    | pins 10 & 11 closed |  |
| Serial port 1 - IRQ3         | JP7/B    | pins 11 & 12 closed |  |
| Serial port 2 - COM1         | JP7/A    | pins 1 & 2 closed   |  |
| Serial port 2 - COM2         | JP7/A    | pins 2 & 3 closed   |  |
| Serial port 2 - COM3         | JP7/A    | pins 4 & 5 closed   |  |
| Serial port 2 - COM4         | JP7/A    | pins 5 & 6 closed   |  |
| Serial port 1 - IRQ7         | JP7/A    | pins 7 & 8 closed   |  |
| Serial port 1 - IRQ5         | JP7/A    | pins 8 & 9 closed   |  |
| Serial port 1 - IRQ4         | JP7/A    | pins 10 & 11 closed |  |
| Serial port 1 - IRQ3         | JP7/A    | pins 11 & 12 closed |  |
| Parallel port address - 378h | JP8      | pins 1 & 2 closed   |  |
| Parallel port address - 278h | JP8      | pins 2 & 3 closed   |  |
| Parallel port IRQ7           | JP8      | pins 4 & 5 closed   |  |
| Parallel port IRQ5           | JP8      | pins 5 & 6 closed   |  |