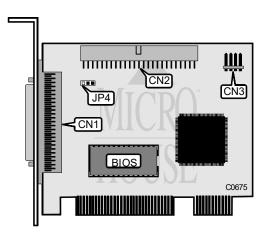

## **Q LOGIC CORPORATION** FAST!SCSI PCI BASIC

Data bus: PCI

Half-length, half-height card Up to seven SCSI devices Size: Hard drive supported: Floppy drives supported:

| CONNECTIONS                        |          |
|------------------------------------|----------|
| Function                           | Location |
| 50-pin SCSI connector - external   | CN1      |
| 50-pin SCSI connector - internal   | CN2      |
| 4-pin connector - Drive active LED | CN3      |

| USER CONFIGURABLE SETTINGS   |          |                   |
|------------------------------|----------|-------------------|
| Function                     | Location | Setting           |
| í SCSI termination - enabled | JP4      | all open          |
| SCSI termination - disabled  | JP4      | pins 2 & 3 closed |