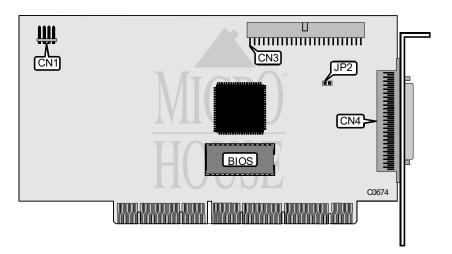

## **Q LOGIC CORPORATION** FAST!SCSI EISA

32-bit EISA Data bus:

Three/quarter-length, full-height card Size:

Hard drive supported: Floppy drives supported: Up to fifteen SCSI devices

| CONNECTIONS                        |          |  |  |  |
|------------------------------------|----------|--|--|--|
| Function                           | Location |  |  |  |
| 4-pin connector - Drive active LED | CN1      |  |  |  |
| 50-pin SCSI connector - internal   | CN3      |  |  |  |
| 50-pin SCSI connector - external   | CN4      |  |  |  |

| П | USER CONFIGURABLE SETTINGS   |          |         |  |
|---|------------------------------|----------|---------|--|
| Г | Function                     | Location | Setting |  |
| П | í SCSI termination - enabled | JP2      | open    |  |
| Г | SCSI termination - disabled  | JP2      | closed  |  |