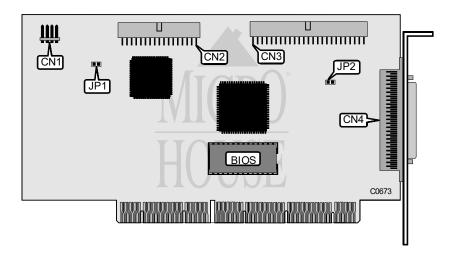

| CONNECTIONS                        |          |  |
|------------------------------------|----------|--|
| Function                           | Location |  |
| 4-pin connector - Drive active LED | CN1      |  |
| 34-pin Floppy drive connector      | CN2      |  |
| 50-pin SCSI connector - internal   | CN3      |  |
| 50-pin SCSI connector - external   | CN4      |  |

| USER CONFIGURABLE SETTINGS   |          |         |
|------------------------------|----------|---------|
| Function                     | Location | Setting |
| í Floppy drive - disabled    | JP1      | open    |
| Floppy drive - enabled       | JP1      | closed  |
| í SCSI termination - enabled | JP2      | open    |
| SCSI termination - disabled  | JP2      | closed  |