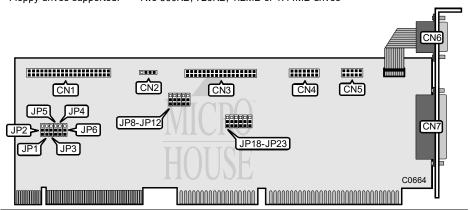

## UNIDENTIFIED MS-3802

32-bit, VL-bus Data bus:

Two IDE (AT) interface drives
Two 360KB, 720KB, 1.2MB or 1.44MB drives Size:

Hard drive supported: Floppy drives supported:

| CONNECTIONS                                    |          |
|------------------------------------------------|----------|
| Function                                       | Location |
| 40-pin IDE (AT) interface connector - port 1   | CN1      |
| 4-pin connector - drive active LED             | CN2      |
| 34-pin control cabled connector - floppy drive | CN3      |
| Game port                                      | CN4      |
| 10-pin serial port 2 - internal                | CN5      |
| 9-pin serial port 1 - external                 | CN6      |
| 25-pin parallel port                           | CN7      |

| USER CONFIGURABLE SETTINGS          |          |                   |  |
|-------------------------------------|----------|-------------------|--|
| Function                            | Location | Setting           |  |
| í Factory configured - do not alter | JP2      | Pins 1 & 2 closed |  |
| í Factory configured - do not alter | JP6      | Pins 1 & 2 closed |  |
| í Factory configured - do not alter | JP12     | Pins 2 & 3 closed |  |
| í Game port enabled                 | JP23     | Pins 1 & 2 closed |  |
| Game port disabled                  | JP23     | Pins 2 & 3 closed |  |

|        | HARD DRIVE SPEED |                  |
|--------|------------------|------------------|
| Speed  | JP1              | JP3              |
| Low    | Pins & 2 closed  | Pins & 2 closed  |
| 1iddle | Pins & 2 closed  | Pins: & 3 closed |
| High   | Pins: & 3 closed | Pins: & 3 closed |

## UNIDENTIFIED MS-3802

. . . continued from previous page

|               | HARD DRIVE       |                  |
|---------------|------------------|------------------|
| Setting       | JP4              | JP5              |
| í H D enabled | Pins & 2 closed  | Pins: & 3 closed |
| HI D disabled | Pins: & 3 closed | Pins & 2 closed  |

| SERIAL PORT 1 CONFIGURATION |                  |                  |  |
|-----------------------------|------------------|------------------|--|
| COM JP8 JP9                 |                  |                  |  |
| í COM1                      | Pins & 2 closed  | Pins & 2 closed  |  |
| COM3                        | Pins & 2 closed  | Pins: & 3 closed |  |
| )isabled                    | Pins: & 3 closed | N/A              |  |

| SERIAL PORT 2 CONFIGURATION |                  |                  |  |  |
|-----------------------------|------------------|------------------|--|--|
| COM JP10 JP11               |                  |                  |  |  |
| í COM2                      | Pins & 2 closed  | Pins & 2 closed  |  |  |
| COM4                        | Pins & 2 closed  | Pins: & 3 closed |  |  |
| )isabled                    | Pins: & 3 closed | N/A              |  |  |

| BIOS ADDRESS                                                                            |       |       |  |
|-----------------------------------------------------------------------------------------|-------|-------|--|
| Address                                                                                 | JP14  | JP15  |  |
| ;800h                                                                                   | losed | losed |  |
| C00h                                                                                    | losed | Эреп  |  |
| )800h                                                                                   | Open  | losed |  |
| C00h                                                                                    | Эреп  | Эреп  |  |
| Note: The locations of JP14 and JP15 are not specified in manufacturer's docume tation. |       |       |  |

| FLOPPY DRIVE                 |                  |                    |  |
|------------------------------|------------------|--------------------|--|
| Setting                      | JP18             | J19                |  |
| í Primary drive only enabled | Pir 1 & 2 closed | Pir 1 & 2 closed   |  |
| Primary and se ondary drives | Pir 1 & 2 closed | Pir + 2 & 3 closed |  |
| enabl d                      |                  |                    |  |
| Disa led                     | Pir 2 & 3 closed | N/A                |  |

| PARALLEL PORT CONFIGURATION |                   |                   |                   |
|-----------------------------|-------------------|-------------------|-------------------|
| LPT                         | JP20              | JP21              | JP22              |
| í LPT1                      | Fins 1 & 2 closed | Fins 1 & 2 closed | F ns 1 & 2 closed |
| LPT2                        | Fins 1 & 2 closed | Fins 2 & 3 closed | F ns 2 & 3 closed |
| Disabled                    | Fins 2 & 3 closed | N/A               | N/A               |