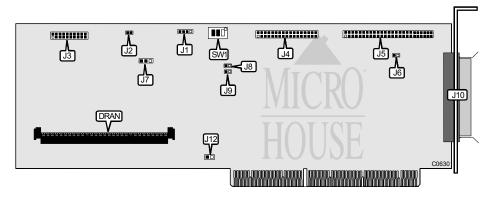

Floppy drives supported:

| CONNECTIONS                                |          |  |
|--------------------------------------------|----------|--|
| Function                                   | Location |  |
| 4-pin connector - drive active LED         | J1       |  |
| 34-pin data cable connector - floppy drive | J4       |  |
| 50-pin SCSI connector - internal           | J5       |  |
| 50-pin SCSI connector - external           | J10      |  |

| USER CONFIGURABLE SETTINGS          |          |         |
|-------------------------------------|----------|---------|
| Function                            | Location | Setting |
| í Factory configured - do not alter | J2       | N/A     |
| í Factory configured - do not alter | J3       | N/A     |
| í SCSI termination enabled          | J6       | closed  |
| SCSI termination disabled           | J6       | open    |
| í Factory configured - do not alter | J7       | N/A     |
| í Factory configured - do not alter | J8       | N/A     |
| í Factory configured - do not alter | J9       | N/A     |
| í Factory configured - do not alter | J12      | N/A     |

## AMERICAN MEGATRENDS, INC. GEMINI EISA SCSI HOST ADAPTER

. . . continued from previous page

| USER CONFIGURABLE SETTINGS          |              |         |
|-------------------------------------|--------------|---------|
| Function                            | Location     | Setting |
| í Factory configured - do not alter | SW1/switch 1 | off     |
| í Floppy controller enabled         | SW1/switch 2 | on      |
| Floppy controller disabled          | SW1/switch 2 | off     |
| í Cache memory disabled             | SW1/switch 3 | off     |
| Cache memory enabled                | SW1/switch 3 | on      |

| DRAM CONFIGURATION |                    |  |  |
|--------------------|--------------------|--|--|
| Size               | DRAM               |  |  |
| 1MB                | 256KB x 32 or x 36 |  |  |
| 4MB                | 1MB x 32 or x 36   |  |  |
| 16MB               | 4MB x 32 or x 36   |  |  |