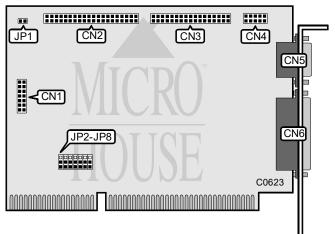

| CONNECTIONS                                   |          |  |  |
|-----------------------------------------------|----------|--|--|
| Function                                      | Location |  |  |
| Game port                                     | CN1      |  |  |
| 40-pin IDE (AT) Interface connector           | CN2      |  |  |
| 34-pin control cable connector - floppy drive | CN3      |  |  |
| 10-pin serial port 2 -internal                | CN4      |  |  |
| 9-pin serial port 1 - external                | CN5      |  |  |
| 25-pin parallel port                          | CN6      |  |  |
| 2-pin connector - drive active LED            | JP1      |  |  |

| USER CONFIGURABLE SETTINGS              |          |                   |  |
|-----------------------------------------|----------|-------------------|--|
| Function                                | Location | Setting           |  |
| í Serial port 1 enabled                 | JP2      | Pins 1 & 2 closed |  |
| Serial port 1 disabled                  | JP2      | Pins 2 & 3 closed |  |
| í Game port enabled                     | JP3      | Pins 1 & 2 closed |  |
| Game port disabled                      | JP3      | Pins 2 & 3 closed |  |
| Primary floppy drive address selected   | JP4      | Pins 1 & 2 closed |  |
| Secondary floppy drive address selected | JP4      | Pins 2 & 3 closed |  |
| í Parallel port is LPT2                 | JP5      | Pins 1 & 2 closed |  |
| Parallel port is LPT3                   | JP5      | Pins 2 & 3 closed |  |

## LONGSHINE MICROSYSTEM, INC. LCS-6624U, LCS-6624UG VER. 2

. . . continued from previous page

| USER CONFIGURABLE SETTINGS                  |          |                   |  |
|---------------------------------------------|----------|-------------------|--|
| Function                                    | Location | Setting           |  |
| í IDE port enabled                          | JP6      | Pins 1 & 2 closed |  |
| IDE port disabled                           | JP6      | Pins 2 & 3 closed |  |
| Serial port 2 enabled                       | JP7      | Pins 1 & 2 closed |  |
| Serial port 2 disabled                      | JP7      | Pins 2 & 3 closed |  |
| í Primary address for serial ports selected | JP8      | Pins 1 & 2 closed |  |
| Secondary address for serial ports selected | JP8      | Pins 2 & 3 closed |  |