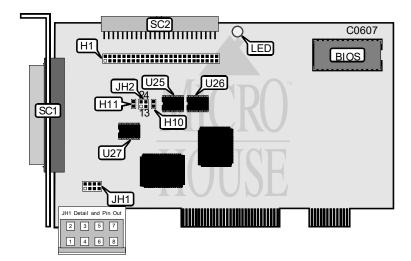

## TYAN COMPUTER CORPORATION S1365 (REV. 1.0)

Data bus: Size: Hard drive supported: Floppy drives supported: 32-bit PCI Full-length, full-height card Up to twenty one SCSI Interface drives None

| CONNECTIONS                                  |          |  |
|----------------------------------------------|----------|--|
| Function                                     | Location |  |
| 50-pin connector - internal SCSI interface   | H1       |  |
| Drive activity LED                           | LED      |  |
| 50-pin connector - external SCSI 2 interface | SC1      |  |
| 68-pin connector - internal SCSI 3 interface | SC2      |  |
| Active terminators                           | U25, U26 |  |
| Active terminator for wide SCSI device       | U27      |  |

| USER CONFIGURABLE SETTINGS                             |          |                      |
|--------------------------------------------------------|----------|----------------------|
| Function                                               | Location | Setting              |
| On-board terminators disabled                          | JH2      | pins 1 & 2 closed    |
| On-board terminators enabled                           | JH2      | pins 1 & 2 open      |
| On-board wide portion terminator disabled              | JH2      | pins 3 & 4 closed    |
| On-board wide portion terminator enabled               | JH2      | pins 3 & 4 open      |
| Software used to enable/disable SCSI active terminator | H10      | closed               |
| Software program not used to control active terminator | H10      | open                 |
| Software used to enable/disable SCSI wide terminator   | H11      | closed               |
| Software program not used to control wide terminator   | H11      | open                 |
|                                                        | 6        | ntinued on next page |

## TYAN COMPUTER CORPORATION S1365 REV.1.0

. . . continued from previous page

| PCI INTERRUPT LINE SELECTION JH1 |                   |  |
|----------------------------------|-------------------|--|
| Interrupt                        | Pins              |  |
| í PCI INTA                       | pins 1 & 2 closed |  |
| PCI INTB                         | pins 3 & 4 closed |  |
| PCI INTC                         | pins 5 & 6 closed |  |
| PCI INTD                         | pins 7 & 8 closed |  |