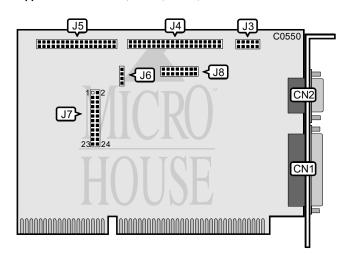

| CONNECTIONS                                   |          |  |
|-----------------------------------------------|----------|--|
| Function                                      | Location |  |
| 25-pin parallel port                          | CN1      |  |
| 10-pin serial port - external                 | CN2      |  |
| 10-pin serial port - internal                 | J3       |  |
| 40-pin IDE(AT) interface connector            | J4       |  |
| 34-pin control cable connector - floppy drive | J5       |  |
| 4-pin connector - drive active LED            | J6       |  |
| Game port                                     | J8       |  |

| USER CONFIGURABLE SETTINGS                            |          |                     |
|-------------------------------------------------------|----------|---------------------|
| Function                                              | Location | Setting             |
| í IDE(AT) port (J2) enabled                           | J7       | pins 14 & 16 closed |
| IDE(AT) port (J2) disabled                            | J7       | pins 16 & 18 closed |
| í Control cable connector - floppy drive (J1) enabled | J7       | pins 20 & 22 closed |
| Control cable connector - floppy drive (J1)           | J7       | pins 22 & 24 closed |
| disabled                                              |          |                     |

## BOCA RESEARCH, INC. DELL V486DX/XX REV. 1 I/O CARD

. . . continued from previous page

| SERIAL PORT 1 (CN2) CONFIGURATION |                           |  |
|-----------------------------------|---------------------------|--|
| COM/Address                       | J7                        |  |
| í COM1/3F8h                       | pins 1 & 3, 7 & 9 closed  |  |
| COM3/3E8h                         | pins 1 & 3, 9 & 11 closed |  |
| Disabled                          | pins 3 & 5 closed         |  |

| SERIAL PORT 2 (J3) CONFIGURATION |                            |  |
|----------------------------------|----------------------------|--|
| COM/Address                      | J7                         |  |
| í COM2/2F8h                      | pins 2 & 4, 8 & 10 closed  |  |
| COM4/2E8h                        | pins 2 & 4, 10 & 12 closed |  |
| Disabled                         | pins 4 & 6 closed          |  |

| PARALLEL PORT (CN1) CONFIGURATION |                              |  |
|-----------------------------------|------------------------------|--|
| LPT/Address                       | J7                           |  |
| í LPT1/278h                       | pins 13 & 15, 19 & 21 closed |  |
| LPT2/378h                         | pins 13 & 15, 21 & 23 closed |  |
| Disabled                          | pins 15 & 17 closed          |  |