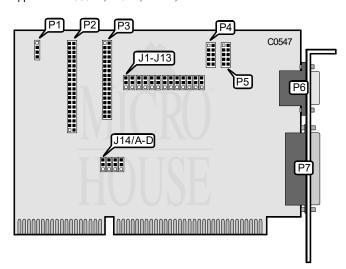

| CONNECTIONS                                   |          |  |  |
|-----------------------------------------------|----------|--|--|
| Function                                      | Location |  |  |
| 4-pin connector - drive active LED            | P1       |  |  |
| 40-pin IDE(AT) interface                      | P2       |  |  |
| 34-pin control cable connector - floppy drive | P3       |  |  |
| 9-pin serial port 2 - internal                | P4       |  |  |
| 9-pin serial port 1 - internal                | P5       |  |  |
| 15-pin connector - game port                  | P6       |  |  |
| 25-pin parallel port - external               | P7       |  |  |