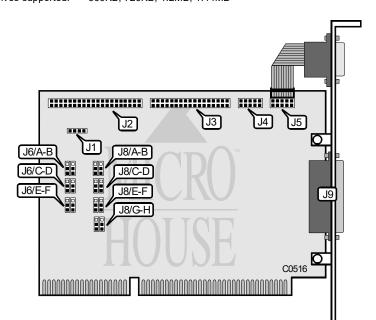

## BOCA RESEARCH, INC. IDE PLUS: IDEG21

Data bus: 16-bit ISA

Size: Half-length, full-height card
Hard drive supported: Two IDE(AT) interface drives
Floppy drives supported: 360KB, 720KB, 1.2MB, 1.44MB

| CONNECTIONS                                |          |  |
|--------------------------------------------|----------|--|
| Function                                   | Location |  |
| 4-pin connector - drive active LED         | J1       |  |
| 40-pin IDE(AT) interface connector         | J2       |  |
| 34-pin data cable connector - floppy drive | J3       |  |
| 9-pin serial port 2 - internal             | J4       |  |
| 9-pin serial port 1 - external             | J5       |  |
| 25-pin parallel port - external            | J9       |  |

## BOCA RESEARCH, INC. IDE PLUS: IDEG21

. . .continued from previous page

| USER CONFIGURABLE SETTINGS                         |          |                   |
|----------------------------------------------------|----------|-------------------|
| Function                                           | Location | Setting           |
| í Factory configured - do not alter                | J6/A     | N/A               |
| Hard drive attached to IDE PLUS is primary drive   | J6/B     | pins 1 & 2 closed |
| Hard drive attached to IDE PLUS is alternate drive | J6/B     | pins 2 & 3 closed |
| í Parallel port interrupt IRQ7 select              | J6/C     | pins 1 & 2 closed |
| Parallel port interrupt IRQ5 select                | J6/C     | pins 2 & 3 closed |
| IDE interface interrupt IRQ14 select               | J6/D     | pins 1 & 2 closed |
| IDE interface interrupt IRQ15 select               | J6/D     | pins 2 & 3 closed |
| í Serial port 1 interrupt IRQ4 select              | J6/E     | pins 1 & 2 closed |
| Serial port 1 interrupt IRQ7 select                | J6/E     | pins 2 & 3 closed |
| í Serial port 2 interrupt IRQ3 select              | J6/F     | pins 1 & 2 closed |
| Serial port 2 interrupt IRQ5 select                | J6/F     | pins 2 & 3 closed |
| í Serial port 2 enabled                            | J8/A     | pins 1 & 2 closed |
| Serial port 2 disabled                             | J8/A     | pins 2 & 3 closed |
| í Serial port 1 enabled                            | J8/B     | pins 1 & 2 closed |
| Serial port 1 disabled                             | J8/B     | pins 2 & 3 closed |
| í Serial port 2 is COM2                            | J8/C     | pins 1 & 2 closed |
| Serial port 2 is COM4                              | J8/C     | pins 2 & 3 closed |
| í Serial port 1 is COM1                            | J8/D     | pins 1 & 2 closed |
| Serial port 1 is COM3                              | J8/D     | pins 2 & 3 closed |
| í IDE interface enabled                            | J8/E     | pins 1 & 2 closed |
| IDE interface disabled                             | J8/E     | pins 2 & 3 closed |
| í Parallel port enabled                            | J8/F     | pins 1 & 2 closed |
| Parallel port disabled                             | J8/F     | pins 2 & 3 closed |
| í Floppy drive interface enabled                   | J8/G     | pins 1 & 2 closed |
| Floppy drive interface disabled                    | J8/G     | pins 2 & 3 closed |
| í Parallel port address 378h select                | J8/H     | pins 1 & 2 closed |
| Parallel port address 278h select                  | J8/H     | pins 2 & 3 closed |