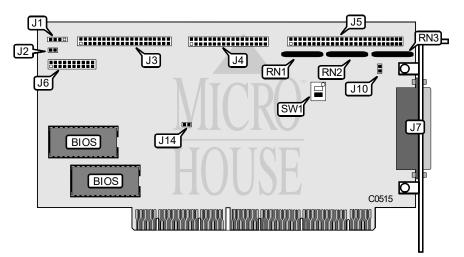

Floppy drives supported:

| CONNECTIONS                                   |          |  |  |  |
|-----------------------------------------------|----------|--|--|--|
| Function                                      | Location |  |  |  |
| Four-pin connector - SCSI drive active LED    | J1       |  |  |  |
| Two-pin connector - IDE(AT) drive active LED  | J2       |  |  |  |
| 40-pin IDE(AT) interface connector            | J3       |  |  |  |
| 34-pin control cable connector - floppy drive | J4       |  |  |  |
| 50-pin SCSI cable connector - internal        | J5       |  |  |  |
| 50-pin SCSI cable connector - external        | J7       |  |  |  |

| USER CONFIGURABLE SETTINGS          |          |         |  |  |  |  |
|-------------------------------------|----------|---------|--|--|--|--|
| Function                            | Location | Setting |  |  |  |  |
| í Factory configured - do not alter | J6       | N/A     |  |  |  |  |
| í IDE interface disabled            | J14      | closed  |  |  |  |  |
| IDE interface enabled               | J14      | open    |  |  |  |  |
| í Floppy drive interface enabled    | SW1/1    | on      |  |  |  |  |
| Floppy drive interface disabled     | SW1/1    | off     |  |  |  |  |
| í Factory configured - do not alter | SW1/2    | off     |  |  |  |  |

## AMERICAN MEGATRENDS, INC. EISA FAST DISK NC SCSI HOST ADAPTER

. . . continued from previous page

| TERMINATION POWER CONFIGURATION |        |               |               |               |  |  |
|---------------------------------|--------|---------------|---------------|---------------|--|--|
| Setting                         | J10    | RN1           | RN2           | RN3           |  |  |
| í Active termination enabled    | closed | not installed | not installed | not installed |  |  |
| Active termination disabled     | open   | installed     | installed     | installed     |  |  |