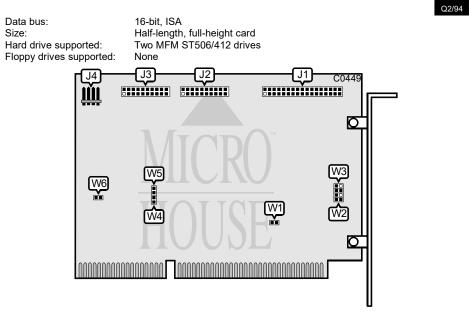

## DATA TECHNOLOGY CORPORATION DTC5180C REV. G

| CONNECTIONS                                 |          |  |  |
|---------------------------------------------|----------|--|--|
| Function                                    | Location |  |  |
| 34-pin control cable connector - hard drive | J1       |  |  |
| 20-pin data cable connector-drive 0         | J2       |  |  |
| 20-pin data cable connector-drive 1         | J3       |  |  |
| 4-pin connector-Drive active LED            | J4       |  |  |

| USER CONFIGURABLE SETTINGS                      |          |         |  |
|-------------------------------------------------|----------|---------|--|
| Function                                        | Location | Setting |  |
| í Floppy drive change not driven                | W1       | open    |  |
| Floppy drive change signal driven low           | W1       | closed  |  |
| í Hard drive port address is 3F6, 3F7, 1F0-1F7h | W4 & W5  | open    |  |
| Hard drive port address is 376, 377, 170-177h   | W4 & W5  | closed  |  |

| HARDWARE/FIRMWARE DRIVE SELECT MODE ENABLE |                  |                  |        |  |
|--------------------------------------------|------------------|------------------|--------|--|
| Function                                   | W2 & W3/jumper 1 | W2 & W3/jumper 2 | W6     |  |
| Hardware mode                              | closed           | open             | closed |  |
| Firmware mode                              | open             | closed           | open   |  |