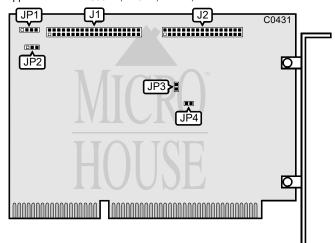

| CONNECTIONS                                 |          |  |
|---------------------------------------------|----------|--|
| Function                                    | Location |  |
| 40-pin AT Interface (IDE) connector         | J1       |  |
| 34-pin control cable connector-floppy drive | J2       |  |
| 4-pin connector-Drive active LED            | JP1      |  |

| USER CONFIGURABLE SETTINGS       |          |                   |
|----------------------------------|----------|-------------------|
| Function                         | Location | Setting           |
| í IRQ connected directly to host | JP2      | pins 2 & 3 closed |
| IRQ Buffer mode enabled          | JP2      | pins 1 & 2 closed |
| í Zero wait state disabled       | JP3      | open              |
| Zero wait state enabled          | JP3      | closed            |
| í Floppy drive enabled           | JP4      | closed            |
| Floppy drive disabled            | JP4      | open              |