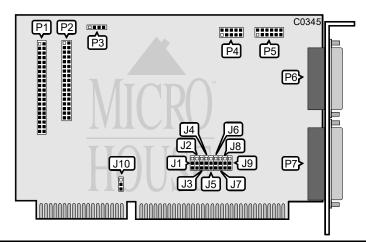

| CONNECTIONS                                   |          |
|-----------------------------------------------|----------|
| Function                                      | Location |
| 40-pin IDE(AT) Interface connector            | P1       |
| 34-pin control cable connector - floppy drive | P2       |
| 4-pin connector - Drive Active LED            | P3       |
| 9-pin serial port 1 (COM1) - internal         | P4       |
| 9-pin serial port 2 (COM2) - internal         | P5       |
| 15-pin game port - external                   | P6       |
| 25-pin parallel port - external               | P7       |

| USER CONFIGURABLE SETTINGS |          |                   |  |
|----------------------------|----------|-------------------|--|
| Function                   | Location | Setting           |  |
| í Floppy drive enabled     | J1       | pins 1 & 2 closed |  |
| Floppy drive disabled      | J1       | pins 2 & 3 closed |  |
| í Hard drive enabled       | J2       | pins 1 & 2 closed |  |
| Hard drive disabled        | J2       | pins 2 & 3 closed |  |
| í Fast speed IDE interface | J10      | open              |  |
| Slow speed IDE interface   | J10      | closed            |  |

## OCEAN INFORMATION SYSTEMS, INC. COMPACT I/O B

. . . continued from previous page

| SERIAL PORT 1 CONFIGURATION |                   |                   |  |  |
|-----------------------------|-------------------|-------------------|--|--|
| Select J3                   |                   | J4                |  |  |
| Disabled                    | pins 2 & 3 closed | -                 |  |  |
| í COM1 (3F8-3FFh)           | pins 1 & 2 closed | pins 1 & 2 closed |  |  |
| COM3 (3E8-3EFh)             | pins 1 & 2 closed | pins 2 & 3 closed |  |  |

| SERIAL PORT 2 CONFIGURATION |                   |                   |  |
|-----------------------------|-------------------|-------------------|--|
| Select                      | J5                | J6                |  |
| Disabled                    | pins 2 & 3 closed | =                 |  |
| í COM2 (2F8-2FFh)           | pins 1 & 2 closed | pins 1 & 2 closed |  |
| COM4 (2E8-2EFh)             | pins 1 & 2 closed | pins 2 & 3 closed |  |

| PARALLEL PORT CONFIGURATION |                   |                   |                   |  |
|-----------------------------|-------------------|-------------------|-------------------|--|
| Select                      | J7                | J8                | J9                |  |
| Disabled                    | pins 2 & 3 closed | =                 | =                 |  |
| í LPT2 (378-37Fh)           | pins 1 & 2 closed | pins 1 & 2 closed | pins 1 & 2 closed |  |
| LPT3 (278-27Fh)             | pins 1 & 2 closed | pins 2 & 3 closed | pins 2 & 3 closed |  |