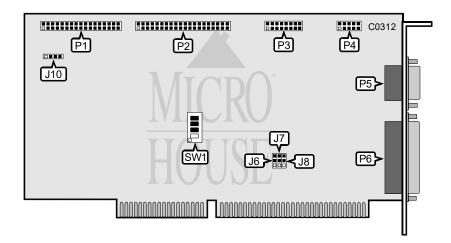

| CONNECTIONS                                   |          |  |
|-----------------------------------------------|----------|--|
| Purpose                                       | Location |  |
| 4-pin connector - Drive active LED            | J10      |  |
| 34-pin control cable connector - floppy drive | P1       |  |
| 40-pin IDE(AT) Interface connector            | P2       |  |
| 15-pin game port-internal                     | P3       |  |
| 10-pin serial port (COM2/4) - internal        | P4       |  |
| 9-pin serial port (COM1/3) - external         | P5       |  |
| 25-pin parallel port - external               | P6       |  |

| SERIAL PORT CONFIGURATION |               |              |              |  |
|---------------------------|---------------|--------------|--------------|--|
| Serial port 1             | Serial port 2 | SW1/switch 1 | SW1/switch 2 |  |
| COM1                      | COM2          | on           | on           |  |
| COM2                      | COM3          | off          | on           |  |
| COM3                      | COM4          | on           | off          |  |
| Disabled                  | Disabled      | off          | off          |  |

## INFORMTECH INTERNATIONAL, INC. IT-PACK4

. . . continued from previous page

| PARALLEL PORT CONFIGURATION |              |              |  |  |
|-----------------------------|--------------|--------------|--|--|
| Parallel port               | SW1/switch 3 | SW1/switch 4 |  |  |
| MDA printer (3BC-3BFh)      | on           | off          |  |  |
| LPT1 (378-37Fh)             | off          | on           |  |  |
| LPT2 (278-27Fh)             | on           | on           |  |  |
| Disabled                    | off          | off          |  |  |

| MISCELLANEOUS TECHNICAL NOTES                         |  |
|-------------------------------------------------------|--|
| Jumpers J6 - J8 are factory configured - do not alter |  |

Copyright © 1991, 1992, 1993 by Micro House Int'l (800) 926-8299. BBS (303) 443-9957.