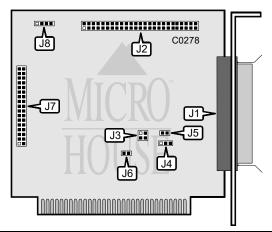

| CONNECTIONS                                  |          |  |
|----------------------------------------------|----------|--|
| Function                                     | Location |  |
| 25-pin SCSI connector-external               | J1       |  |
| 25-pin SCSI connecto-internal                | J2       |  |
| 34-pin control cable connector-floppy drives | J7       |  |
| 4-pin connector-drive active LED             | J8       |  |

| USER CONFIGURABLE SETTINGS  |          |                   |
|-----------------------------|----------|-------------------|
| Function                    | Location | Setting           |
| í Interrupt Request is IRQ3 | J4       | pins 1 & 2 closed |
| Interrupt Request is IRQ5   | J4       | pins 2 & 3 closed |
| í One wait state enabled    | J5       | open              |
| Zero wait state enabled     | J5       | closed            |
| í Floppy drive enabled      | J6       | open              |
| Floppy drive disabled       | J6       | closed            |

## LONGSHINE MICROSYSTEM, INC. LCS-6822N

... continued from previous page

|         | BIOS ADDRESS      |                   |
|---------|-------------------|-------------------|
| Address | Jumper J3         | Jumper J3         |
| í CA00h | pins 1 & 2 open   | pins 3 & 4 open   |
| CE00h   | pins 1 & 2 open   | pins 3 & 4 closed |
| C800h   | pins 1 & 2 closed | pins 3 & 4 open   |
| DE00h   | pins 1 & 2 closed | pins 3 & 4 closed |